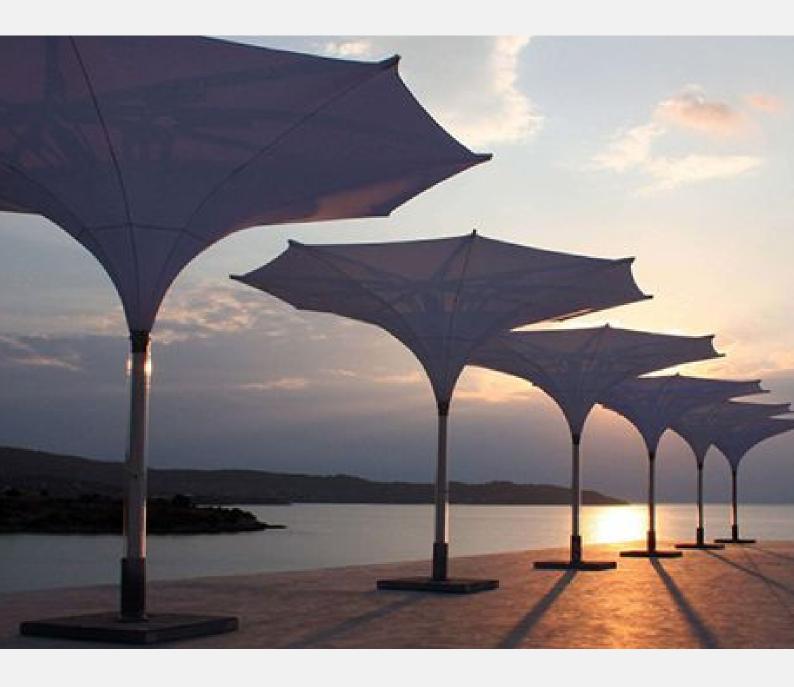

### **OUR PRODUCT** ARCHITECTURAL TENSILE CONICAL

Architectural tensile conical structures are a striking design solution that combines aesthetic elegance with functional performance. These structures use a cone-shaped membrane under tension, creating a visually dynamic and supportive form. The conical shape allows for efficient load distribution, making the structure both durable and stable. This design is often used in large-scale projects like sports venues, exhibition centers, and public pavilions, where the combination of form and function is crucial. The tensile fabric, usually made of high-strength materials, can be customized for various colors and finishes, enhancing the visual impact while maintaining structural integrity. The conical form also allows for large, unobstructed interior spaces, making it ideal for events and gatherings. Overall, architectural tensile conical structures provide a modern, sophisticated look while offering practical benefits in terms of strength and space efficiency.