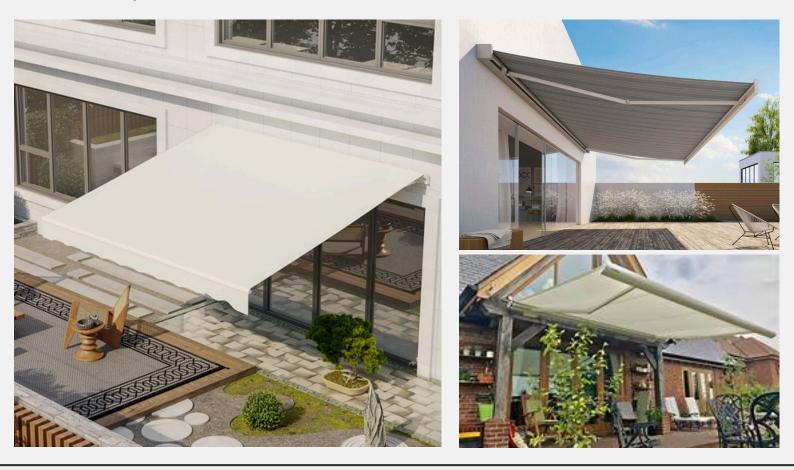

### OUR PRODUCT AWNING

Awning tensile structures are advanced shading solutions designed to provide both functionality and aesthetic appeal. These structures utilize tensioned fabric materials stretched over a lightweight, yet sturdy frame, creating sleek and visually striking coverings. Ideal for various applications such as patios, walkways, storefronts, and outdoor seating areas, they effectively protect against sun, rain, and other environmental factors, enhancing the usability of outdoor spaces.

The fabrics used are durable, UV-resistant, and weatherproof, ensuring longlasting performance with minimal maintenance. One of the key advantages of awning tensile structures is their quick and efficient installation. Thanks to the lightweight nature of the materials, these structures can be installed faster and with less labor compared to traditional awnings, reducing overall costs. With a wide range of customizable options, they can be tailored to fit any architectural style, making them a modern and stylish solution for adding both shade and shelter to any outdoor environment.