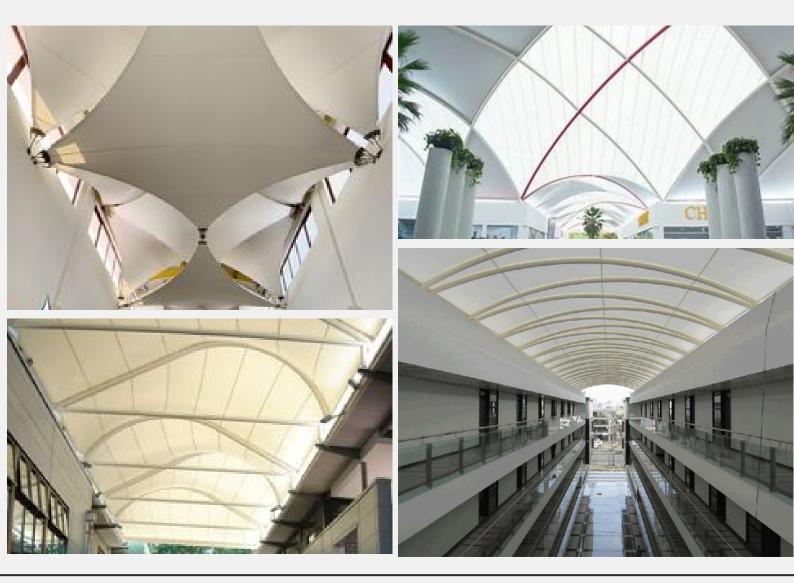

### **OUR PRODUCT** ARCHITECTURAL TENSILE CONICAL

Architectural tensile conical structures are a striking design solution that combines aesthetic elegance with functional performance. These structures use a cone-shaped membrane under tension, creating a visually dynamic and supportive form. The conical shape allows for efficient load distribution, making the structure both durable and stable. This design is often used in large-scale projects like sports venues, exhibition centers, and public pavilions, where the combination of form and function is crucial. The tensile fabric, usually made of high-strength materials, can be customized for various colors and finishes, enhancing the visual impact while maintaining structural integrity. The conical form also allows for large, unobstructed interior spaces, making it ideal for events and gatherings. Overall, architectural tensile conical structures provide a modern, sophisticated look while offering practical benefits in terms of strength and space efficiency.