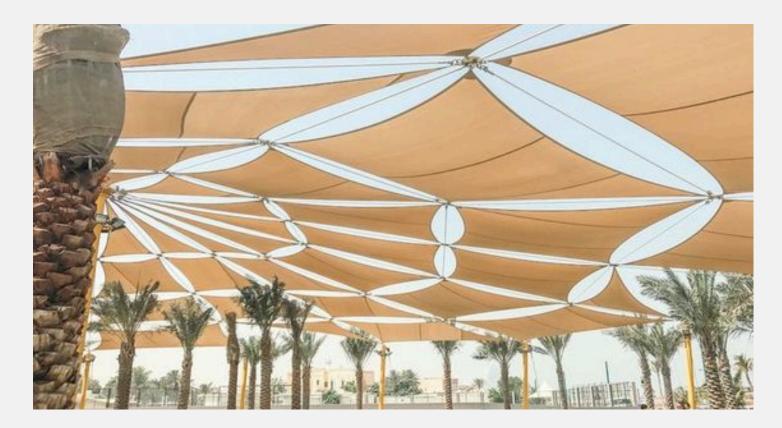

#### **OUR PRODUCT** WALKWAY TENSILE STRUCTURE

Walkway tensile structures are innovative architectural solutions that combine form and function. These structures use tensioned cables and membranes to create visually striking walkways that are both lightweight and durable. Ideal for outdoor paths, bridges, and pedestrian areas, walkway tensile structures provide an open and airy feel, while effectively withstanding environmental stresses. They offer a modern aesthetic with clean lines and expansive spans, allowing for unobstructed views and minimal supports. Their flexibility and strength make them well-suited for various climates and settings, from urban environments to parks. Additionally, these structures are often more costeffective and quicker to install compared to traditional building methods, making them a practical choice for enhancing public spaces with style and resilience.

#### **OUR PRODUCT** SKYWAY TENSILE STRUCTURE

ASkyway Tensile Structures are innovative architectural solutions designed for elevated walkways and bridges. These structures use high-strength cables and flexible membranes to create aesthetically striking and functional overhead pathways. The tensioned fabric or membrane allows for large spans with minimal support, offering unobstructed views and modern design elements. Ideal for connecting buildings, transit hubs, or public spaces, Skyway Tensile Structures provide a lightweight, durable, and cost-effective solution that enhances urban landscapes and promotes efficient movement. Their unique design not only serves practical purposes but also adds a visually dynamic element to the environment, making them a popular choice for contemporary architecture.