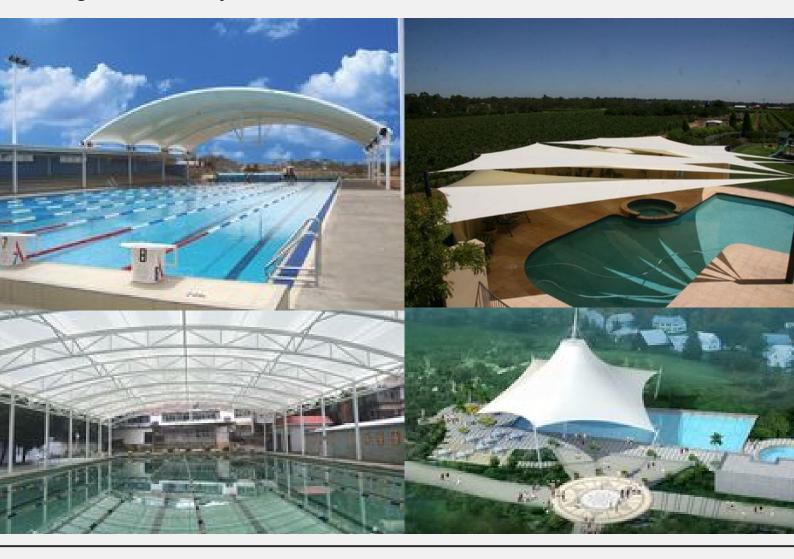

#### **OUR PRODUCT** Swimming pool tensile shed

A swimming pool tensile shed combines functionality and style, providing a sleek, modern cover for your pool area. Made from high-quality, weatherresistant materials, these sheds offer protection from the elements while enhancing the visual appeal of your outdoor space. The tensile structure is designed to be both lightweight and strong, allowing for large spans without the need for extensive support columns. This creates an open, unobstructed area around the pool, ideal for lounging and entertaining. The shed's design also ensures effective shading and UV protection, keeping the water cooler and reducing maintenance. Easy to install and maintain, a swimming pool tensile shed is a versatile and elegant solution for enhancing your pool area, offering both durability and aesthetic charm.