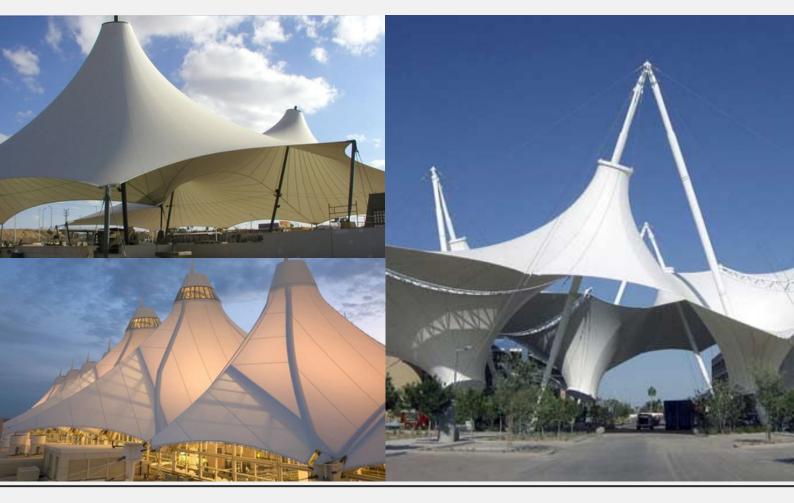

### **OUR PRODUCT** ARCHITECTURAL TENSILE CONICAL

Architectural tensile conical structures are a striking design solution that combines aesthetic elegance with functional performance. These structures use a cone-shaped membrane under tension, creating a visually dynamic and supportive form. The conical shape allows for efficient load distribution, making the structure both durable and stable. This design is often used in large-scale projects like sports venues, exhibition centers, and public pavilions, where the combination of form and function is crucial. The tensile fabric, usually made of high-strength materials, can be customized for various colors and finishes, enhancing the visual impact while maintaining structural integrity. The conical form also allows for large, unobstructed interior spaces, making it ideal for events and gatherings. Overall, architectural tensile conical structures provide a modern, sophisticated look while offering practical benefits in terms of strength and space efficiency.