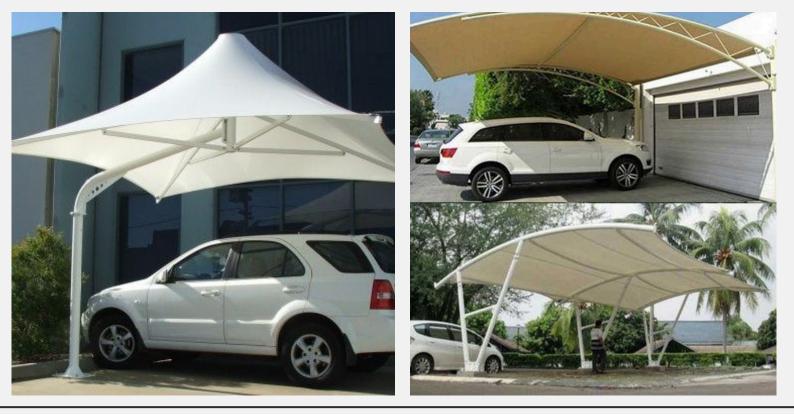

#### **OUR PRODUCT** CAR PARKING TENSILE SHED

A car parking tensile shed is a structure designed to provide shelter and protection to vehicles from various weather conditions such as sun, rain, and hail. These sheds are typically constructed using a tensioned membrane stretched over a supporting framework, which can be made of materials like steel or aluminum. Here are some key features and benefits of car parking tensile sheds:

1. Weather Protection: Tensile sheds offer reliable protection from harsh weather elements, helping to preserve the exterior paint and interior components of parked vehicles.

2. Space Optimization: Tensile sheds are designed to cover parking spaces efficiently without the need for supporting columns or pillars, maximizing the available parking area .

3. Quick Installation: Compared to traditional building structures, tensile sheds can be installed relatively quickly due to their lightweight design and modular construction.

4. Durability: High-quality materials such as PVC, PTFE, or ETFE membranes, along with corrosion-resistant steel or aluminum frames, ensure the durability and longevity of tensile sheds

5. Enhanced Aesthetics: Tensile sheds can enhance the visual appeal of parking areas with their sleek and modern design.

6. Cost-Effective Solution: Tensile sheds offer a cost-effective solution for providing covered parking spaces compared to traditional building structures.