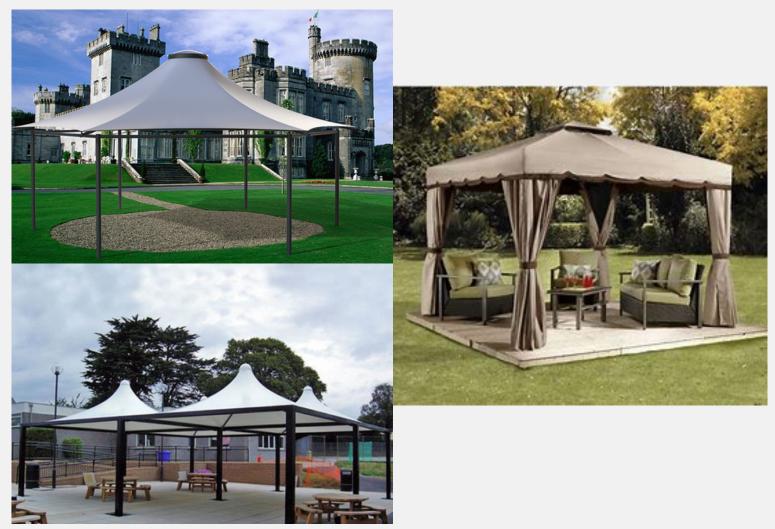

## **OUR PRODUCT** TENSILE GAZEBO

Introducing our tensile gazebo—an elegant and durable solution designed to enhance any outdoor space. Crafted with premium, weather-resistant materials, our gazebos offer long-lasting protection while maintaining a sleek, modern appearance. Perfect for gardens, patios, or commercial areas, our tensile gazebos combine innovative design with functionality, providing a stylish shelter that stands up to the elements. Elevate your outdoor experience with a structure that seamlessly blends aesthetics and performance.

#### **OUR PRODUCT** MARRIAGE HALL TENSILE SHED

A Marriage Hall Tensile Shed is an exceptional choice for wedding venues, merging modern design with practical functionality. Constructed using highquality tensile materials, these sheds offer a unique blend of strength and elegance, ideal for hosting large-scale events. The tensile structure features a network of cables and fabric stretched over a frame, creating a spacious, column-free environment that enhances the open, airy feel of the space. This design not only maximizes floor area but also provides unobstructed views, adding to the aesthetic appeal of the venue.

In addition to its visual benefits, the tensile shed is engineered to withstand various weather conditions, ensuring durability and reliability throughout the event. Its customizable features allow for a range of shapes and finishes, allowing it to be tailored to match the wedding's theme and style. Overall, a Marriage Hall Tensile Shed offers a sophisticated, versatile, and resilient solution for creating an unforgettable wedding experience