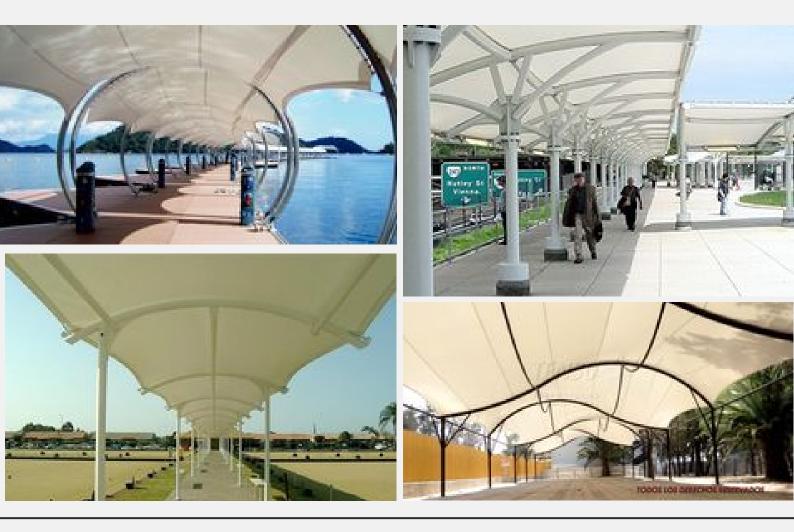

#### **OUR PRODUCT** WALKWAY TENSILE STRUCTURE

Walkway tensile structures are innovative architectural solutions that combine form and function. These structures use tensioned cables and membranes to create visually striking walkways that are both lightweight and durable. Ideal for outdoor paths, bridges, and pedestrian areas, walkway tensile structures provide an open and airy feel, while effectively withstanding environmental stresses. They offer a modern aesthetic with clean lines and expansive spans, allowing for unobstructed views and minimal supports. Their flexibility and strength make them well-suited for various climates and settings, from urban environments to parks. Additionally, these structures are often more costeffective and quicker to install compared to traditional building methods, making them a practical choice for enhancing public spaces with style and resilience.