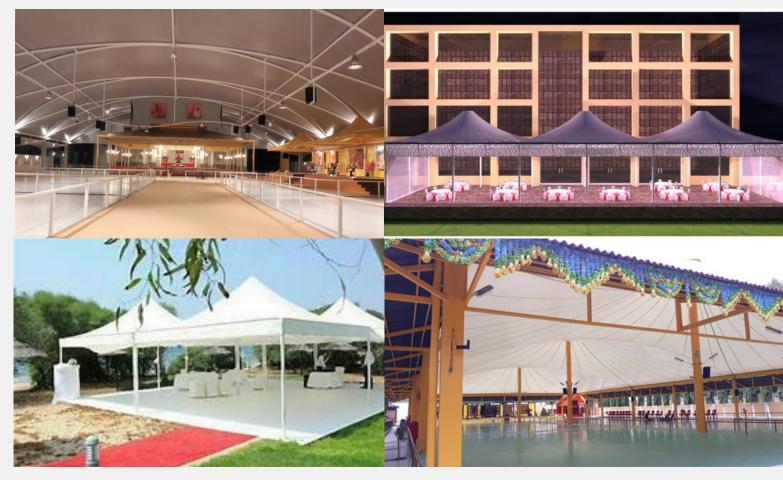

#### **OUR PRODUCT** MARRIAGE HALL TENSILE SHED

A Marriage Hall Tensile Shed is an exceptional choice for wedding venues, merging modern design with practical functionality. Constructed using highquality tensile materials, these sheds offer a unique blend of strength and elegance, ideal for hosting large-scale events. The tensile structure features a network of cables and fabric stretched over a frame, creating a spacious, column-free environment that enhances the open, airy feel of the space. This design not only maximizes floor area but also provides unobstructed views, adding to the aesthetic appeal of the venue.

In addition to its visual benefits, the tensile shed is engineered to withstand various weather conditions, ensuring durability and reliability throughout the event. Its customizable features allow for a range of shapes and finishes, allowing it to be tailored to match the wedding's theme and style. Overall, a Marriage Hall Tensile Shed offers a sophisticated, versatile, and resilient solution for creating an unforgettable wedding experience