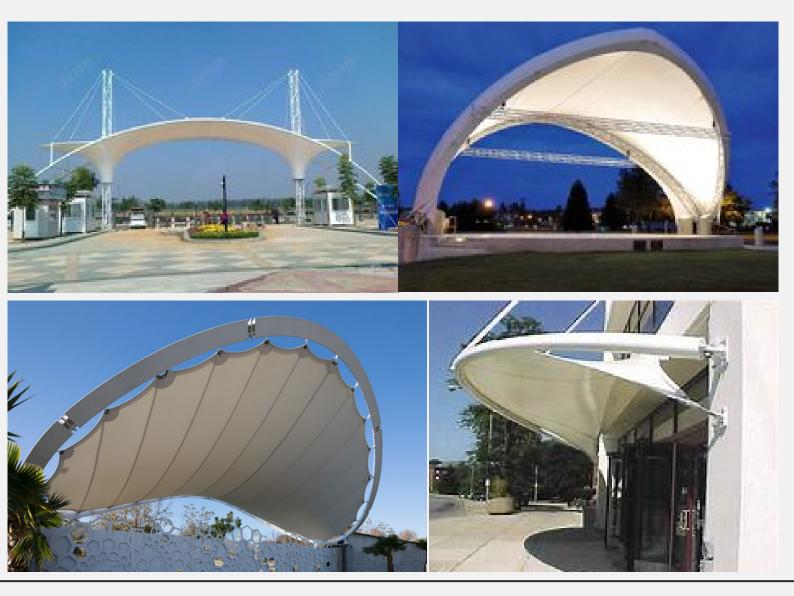

### **OUR PRODUCT** ENTRANCE GATE TENSILE CANOPY

An entrance gate tensile canopy is a striking architectural feature that combines functionality and aesthetics. Made from durable, tensioned fabric or membrane materials, this canopy provides stylish protection and shelter at entryways. Its flexible design allows for a variety of shapes and sizes, creating a welcoming and visually appealing entrance. The lightweight structure can span large distances without the need for bulky supports, ensuring unobstructed views and a modern look. Ideal for commercial, residential, and public spaces, an entrance gate tensile canopy enhances the first impression of any building while offering protection from the elements. Its ease of installation and maintenance, combined with its innovative design, makes it a popular choice for contemporary architecture.

#### **OUR PRODUCT** SKYWAY TENSILE STRUCTURE

ASkyway Tensile Structures are innovative architectural solutions designed for elevated walkways and bridges. These structures use high-strength cables and flexible membranes to create aesthetically striking and functional overhead pathways. The tensioned fabric or membrane allows for large spans with minimal support, offering unobstructed views and modern design elements. Ideal for connecting buildings, transit hubs, or public spaces, Skyway Tensile Structures provide a lightweight, durable, and cost-effective solution that enhances urban landscapes and promotes efficient movement. Their unique design not only serves practical purposes but also adds a visually dynamic element to the environment, making them a popular choice for contemporary architecture.