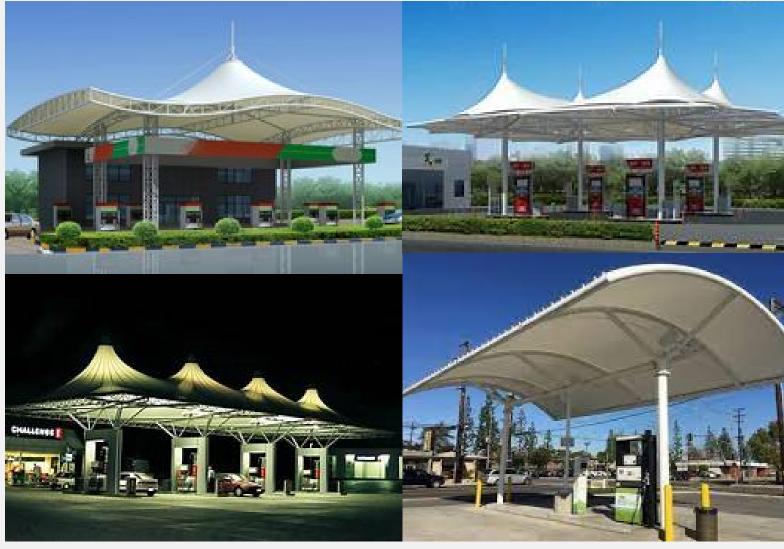

### **OUR PRODUCT** PETROLPUMP TENSILE CANOPY

A Petrol Pump Tensile Canopy is a durable, weather-resistant structure designed to cover fuel stations. Made from high-strength tensile membranes, these canopies provide protection from sun and rain while enhancing the station's appearance. They offer large, unobstructed spans, creating a welcoming environment for customers. Quick to install and low maintenance, these canopies are an efficient and visually appealing solution for modern petrol stations.

In addition to their functional benefits, Petrol Pump Tensile Canopies are also energy-efficient. The materials used can reflect sunlight, reducing the need for artificial lighting during the day. They are also quick to install, low maintenance, and available in various designs and colors to match the branding of the petrol station.