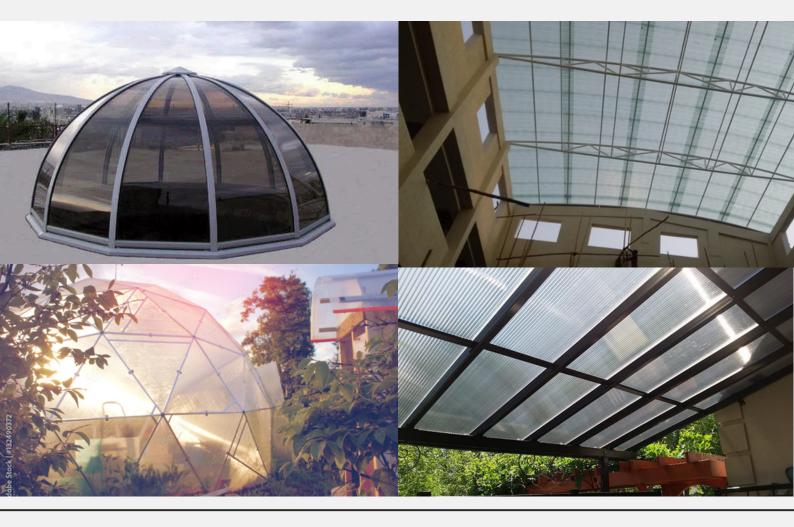

#### **OUR PRODUCT** POLY CARBONATE SHEET

Polycarbonate sheets are durable, lightweight, and versatile materials made from thermoplastic polymers. Known for their exceptional impact resistance and high transparency, they are a popular alternative to glass. These sheets are shatterproof, provide UV protection, and can withstand extreme temperatures, making them suitable for skylights, greenhouses, roofing, and safety glazing. Easy to cut and install, they come in various thicknesses and colors, catering to different design needs. Their strength and durability ensure a long lifespan and low maintenance, offering a cost-effective solution for a range of applications in residential, commercial, and industrial settings.