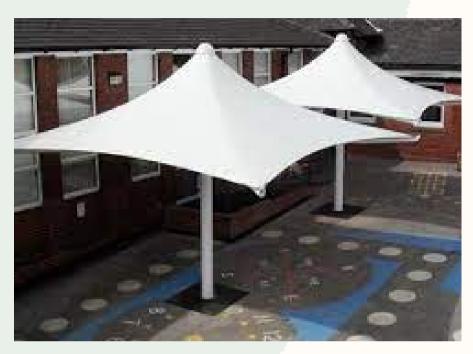

# ELEGANCE IN EVERY CURVE, STRENGTH IN EVERY DESIGN"

# HOSPITAL CATALOGUE



ELEGANT TENSILE



#### **CONTACT US NOW**



+91 8882088973 , +91 9315740299

elegantensile@gmail.com

HTTPS://ELEGANTTENSILE.COM/

#### **RATE US**



## Key features

- Water proof
- Fire proof
- Customizable designs
- Premium quality
- 15 years warranty
- Specialized experts
- Affordable rate
- Lightweight Construction

- UV Protection
- Aesthetic appeal
- Quick Installation

- Low Maintenance



# Durability and strength Weather Protection Easy Integration with Lighting Eco-Friendly Materials

### INVERTED UMBRELLA

















#### FACADE















#### UMBRELLA STRUCTURE



















#### CAR PARKING













#### ENTRANCE STRUCTURE













#### ENTRANCE STRUCTURE







#### WALKWAY















### SKYWAY















### BARREL SHAPE

















## **ELEGANT TENSILE**Elegance in Every Curve,<br/>Strength In Every Design