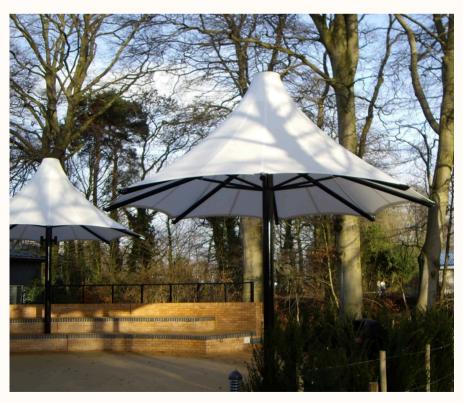

# ELEGANCE IN EVERY CURVE, STRENGTH IN EVERY DESIGN"

# HOSPITAL CATALOGUE



ELEGANT TENSILE



#### **CONTACT US NOW**



+91 8882088973 , +91 9315740299

elegantensile@gmail.com

HTTPS://ELEGANTTENSILE.COM/

#### **RATE US**



## Key features

- Water proof
- Fire proof
- Customizable designs
- Premium quality
- 15 years warranty
- Specialized experts
- Affordable rate
- Lightweight Construction

- UV Protection
- Aesthetic appeal
- Quick Installation

- Low Maintenance



# Durability and strength Weather Protection Easy Integration with Lighting Eco-Friendly Materials

### INVERTED UMBRELLA

















#### FACADE















#### UMBRELLA STRUCTURE



















#### CAR PARKING













#### ENTRANCE STRUCTURE













#### ENTRANCE STRUCTURE







#### WALKWAY















### SKYWAY















### BARREL SHAPE

















## **ELEGANT TENSILE**Elegance in Every Curve,<br/>Strength In Every Design