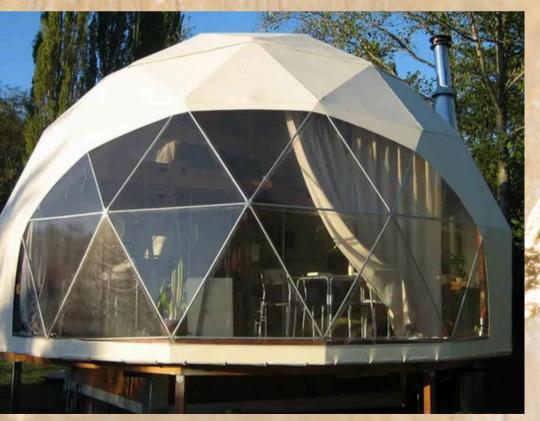

xperts
- Affordable rate
- Lightweight Construction
- Low Maintenance
- Eco-Friendly Materials

- UV Protection
- Durability and Strength
- Aesthetic appeal
- Quick Installation
- Weather Protection
- Guest Engagement and Social Spaces
- Easy Integration with Lighting
- Enhanced Guest Comfort
- Enhanced Dinning Area
- Enhanced Gardens

### INVERTED UMBRELLA

















### SWIMMING POOL















#### SWIMMING POOL















#### ROOFING STRUCTURE















### FACADE















#### UMBRELLA STRUCTURE













#### CAR PARKING















#### ENTRANCE STRUCTURE















#### RESTAURANT STRUCTURE















#### WALKWAY













#### SKYWAY















#### RETRACTABLE ROOF













#### GAZEBO













#### MORE STRUCTURES

















#### MORE STRUCTURES