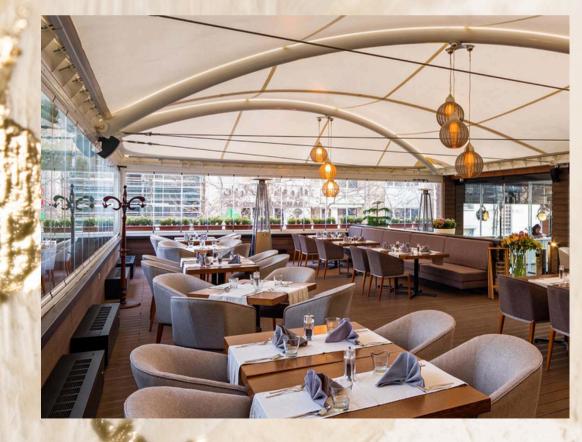

ELEGANTTENSILE.COM/



## Key features



- Water proof
- Fire proof
- · Customizable designs
- Premium quality
- 15 years warranty
- Specialized experts
- Affordable rate
- Lightweight Construction
- Low Maintenance
- Eco-Friendly Materials

- UV Protection
- Durability and Strength
- Aesthetic appeal
- Quick Installation
- Weather Protection
- Guest Engagement and Social Spaces
- Easy Integration with Lighting
- Enhanced Guest Comfort
- Enhanced Dinning Area
- Enhanced Gardens

### INVERTED UMBRELLA

















### SWIMMING POOL















#### SWIMMING POOL















#### ROOFING STRUCTURE















### FACADE















#### UMBRELLA STRUCTURE













#### CAR PARKING















#### ENTRANCE STRUCTURE















#### RESTAURANT STRUCTURE















#### WALKWAY













#### SKYWAY















#### RETRACTABLE ROOF













#### GAZEBO













#### MORE STRUCTURES

















#### MORE STRUCTURES