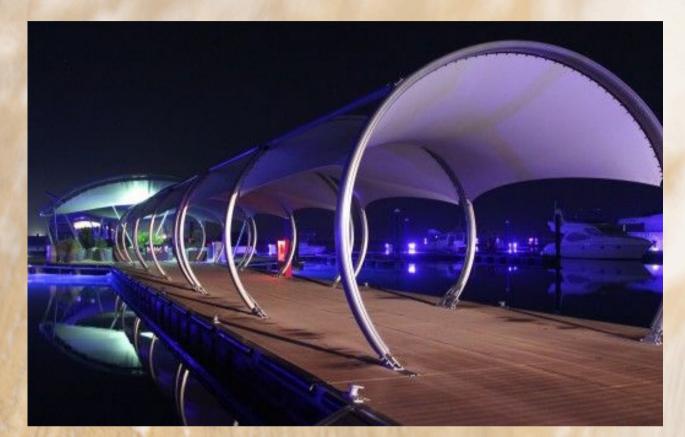

## Key features



- Water proof
- Fire proof
- · Customizable designs
- Premium quality
- 15 years warranty
- Specialized experts
- Affordable rate
- Lightweight Construction
- Low Maintenance
- Eco-Friendly Materials

- UV Protection
- Durability and Strength
- Aesthetic appeal
- Quick Installation
- Weather Protection
- Guest Engagement and Social Spaces
- Easy Integration with Lighting
- Enhanced Guest Comfort
- Enhanced Dinning Area
- Enhanced Gardens

### INVERTED UMBRELLA

















### SWIMMING POOL















#### SWIMMING POOL















#### ROOFING STRUCTURE















### FACADE















#### UMBRELLA STRUCTURE













#### CAR PARKING















#### ENTRANCE STRUCTURE















#### RESTAURANT STRUCTURE















#### WALKWAY













#### SKYWAY















#### RETRACTABLE ROOF













#### GAZEBO













#### MORE STRUCTURES

















#### MORE STRUCTURES