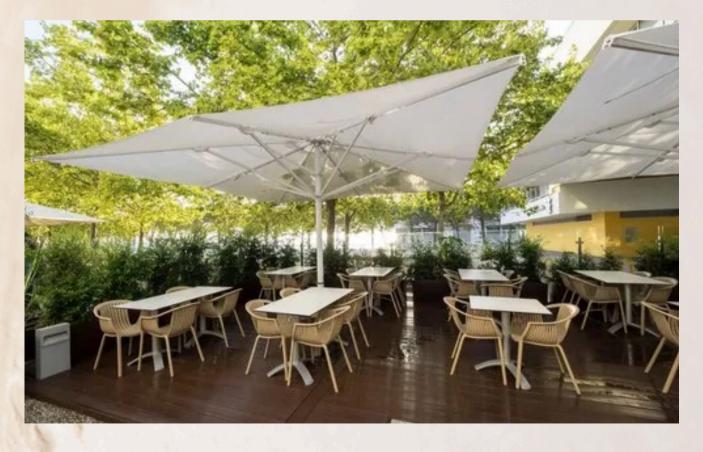

EGANTTENSILE.COM/



## Key features



- Water proof
- Fire proof
- · Customizable designs
- Premium quality
- 15 years warranty
- Specialized experts
- Affordable rate
- Lightweight Construction
- Low Maintenance
- Eco-Friendly Materials

- UV Protection
- Durability and Strength
- Aesthetic appeal
- Quick Installation
- Weather Protection
- Guest Engagement and Social Spaces
- Easy Integration with Lighting
- Enhanced Guest Comfort
- Enhanced Dinning Area
- Enhanced Gardens

### INVERTED UMBRELLA

















### SWIMMING POOL















#### SWIMMING POOL















#### ROOFING STRUCTURE















### FACADE















#### UMBRELLA STRUCTURE













#### CAR PARKING















#### ENTRANCE STRUCTURE















#### RESTAURANT STRUCTURE















#### WALKWAY













#### SKYWAY















#### RETRACTABLE ROOF













#### GAZEBO













#### MORE STRUCTURES

















#### MORE STRUCTURES