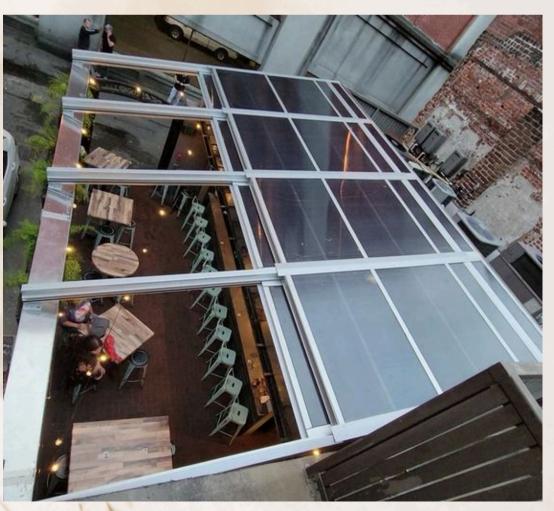

gns
- Premium quality
- 15 years warranty
- Specialized experts
- Affordable rate
- Lightweight Construction
- Low Maintenance
- Eco-Friendly Materials

- UV Protection
- Durability and Strength
- Aesthetic appeal
- Quick Installation
- Weather Protection
- Guest Engagement and Social Spaces
- Easy Integration with Lighting
- Enhanced Guest Comfort
- Enhanced Dinning Area
- Enhanced Gardens

### INVERTED UMBRELLA

















### SWIMMING POOL















#### SWIMMING POOL















#### ROOFING STRUCTURE















### FACADE















#### UMBRELLA STRUCTURE













#### CAR PARKING















#### ENTRANCE STRUCTURE















#### RESTAURANT STRUCTURE















#### WALKWAY













#### SKYWAY















#### RETRACTABLE ROOF













#### GAZEBO













#### MORE STRUCTURES

















#### MORE STRUCTURES