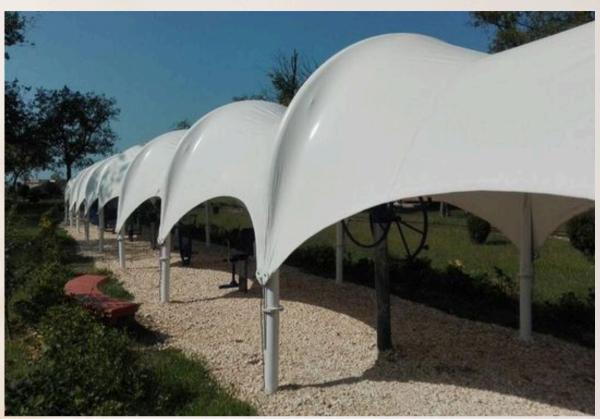

# Key features



- Water proof
- Fire proof
- · Customizable designs
- Premium quality
- 15 years warranty
- Specialized experts
- Affordable rate
- Lightweight Construction
- Low Maintenance
- Eco-Friendly Materials

- UV Protection
- Durability and Strength
- Aesthetic appeal
- Quick Installation
- Weather Protection
- Guest Engagement and Social Spaces
- Easy Integration with Lighting
- Enhanced Guest Comfort
- Enhanced Dinning Area
- Enhanced Gardens

### INVERTED UMBRELLA

















### SWIMMING POOL















#### SWIMMING POOL















#### ROOFING STRUCTURE















### FACADE















#### UMBRELLA STRUCTURE













#### CAR PARKING















#### ENTRANCE STRUCTURE















#### RESTAURANT STRUCTURE















#### WALKWAY













#### SKYWAY















#### RETRACTABLE ROOF













#### GAZEBO













#### MORE STRUCTURES

















#### MORE STRUCTURES