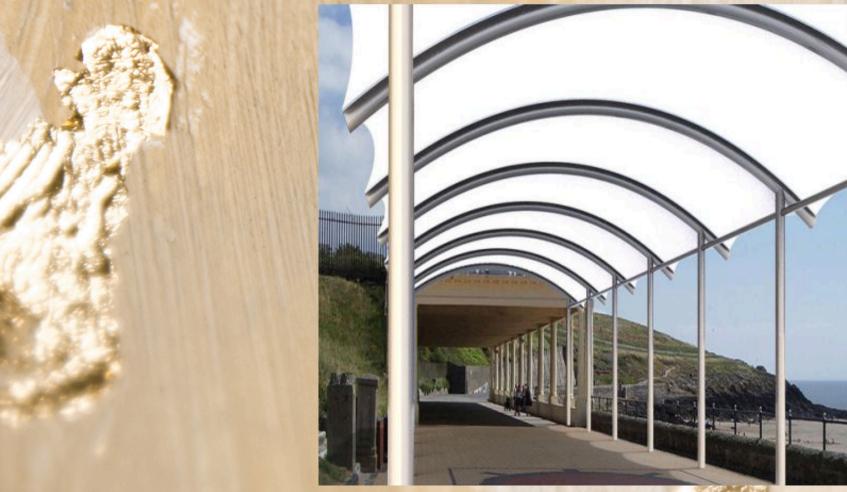

Key features



- Water proof
- Fire proof
- · Customizable designs
- Premium quality
- 15 years warranty
- Specialized experts
- Affordable rate
- Lightweight Construction
- Low Maintenance
- Eco-Friendly Materials

- UV Protection
- Durability and Strength
- Aesthetic appeal
- Quick Installation
- Weather Protection
- Guest Engagement and Social Spaces
- Easy Integration with Lighting
- Enhanced Guest Comfort
- Enhanced Dinning Area
- Enhanced Gardens

### INVERTED UMBRELLA

















### SWIMMING POOL















#### SWIMMING POOL















#### ROOFING STRUCTURE















### FACADE















#### UMBRELLA STRUCTURE













#### CAR PARKING















#### ENTRANCE STRUCTURE















#### RESTAURANT STRUCTURE















#### WALKWAY













#### SKYWAY















#### RETRACTABLE ROOF













#### GAZEBO













#### MORE STRUCTURES

















#### MORE STRUCTURES