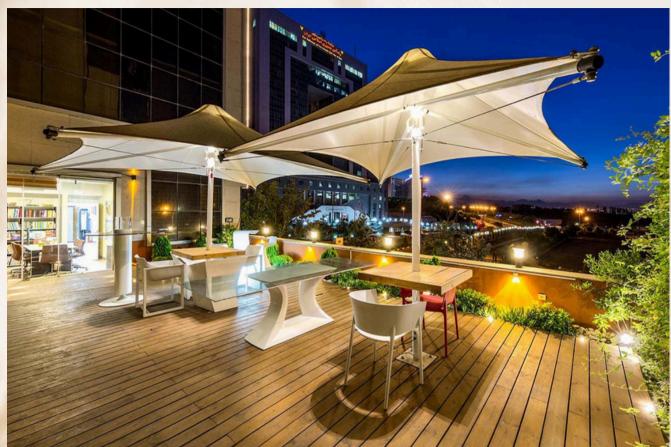

TPS://ELEGANTTENSILE.COM/



## Key features



- Water proof
- Fire proof
- · Customizable designs
- Premium quality
- 15 years warranty
- Specialized experts
- Affordable rate
- Lightweight Construction
- Low Maintenance
- Eco-Friendly Materials

- UV Protection
- Durability and Strength
- Aesthetic appeal
- Quick Installation
- Weather Protection
- Guest Engagement and Social Spaces
- Easy Integration with Lighting
- Enhanced Guest Comfort
- Enhanced Dinning Area
- Enhanced Gardens

### INVERTED UMBRELLA

















### SWIMMING POOL















#### SWIMMING POOL















#### ROOFING STRUCTURE















### FACADE















#### UMBRELLA STRUCTURE













#### CAR PARKING















#### ENTRANCE STRUCTURE















#### RESTAURANT STRUCTURE















#### WALKWAY













#### SKYWAY















#### RETRACTABLE ROOF













#### GAZEBO













#### MORE STRUCTURES

















#### MORE STRUCTURES