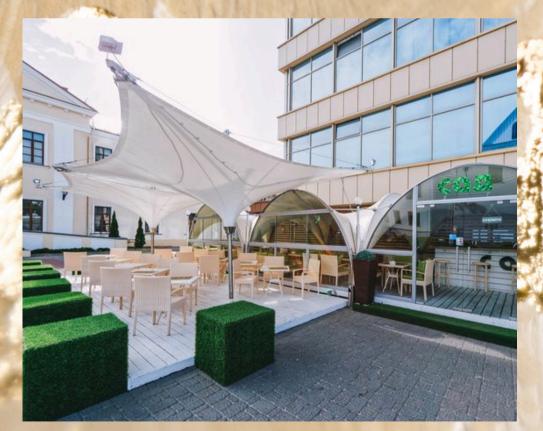

//ELEGANTTENSILE.COM/



## Key features



- Water proof
- Fire proof
- · Customizable designs
- Premium quality
- 15 years warranty
- Specialized experts
- Affordable rate
- Lightweight Construction
- Low Maintenance
- Eco-Friendly Materials

- UV Protection
- Durability and Strength
- Aesthetic appeal
- Quick Installation
- Weather Protection
- Guest Engagement and Social Spaces
- Easy Integration with Lighting
- Enhanced Guest Comfort
- Enhanced Dinning Area
- Enhanced Gardens

### INVERTED UMBRELLA

















### SWIMMING POOL















#### SWIMMING POOL















#### ROOFING STRUCTURE















### FACADE















#### UMBRELLA STRUCTURE













#### CAR PARKING















#### ENTRANCE STRUCTURE















#### RESTAURANT STRUCTURE















#### WALKWAY













#### SKYWAY















#### RETRACTABLE ROOF













#### GAZEBO













#### MORE STRUCTURES

















#### MORE STRUCTURES