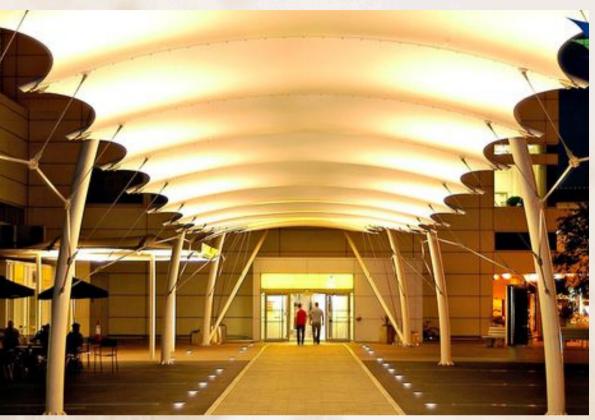

## Key features



- Water proof
- Fire proof
- · Customizable designs
- Premium quality
- 15 years warranty
- Specialized experts
- Affordable rate
- Lightweight Construction
- Low Maintenance
- Eco-Friendly Materials

- UV Protection
- Durability and Strength
- Aesthetic appeal
- Quick Installation
- Weather Protection
- Guest Engagement and Social Spaces
- Easy Integration with Lighting
- Enhanced Guest Comfort
- Enhanced Dinning Area
- Enhanced Gardens

### INVERTED UMBRELLA

















### SWIMMING POOL















#### SWIMMING POOL















#### ROOFING STRUCTURE















### FACADE















#### UMBRELLA STRUCTURE













#### CAR PARKING















#### ENTRANCE STRUCTURE















#### RESTAURANT STRUCTURE















#### WALKWAY













#### SKYWAY















#### RETRACTABLE ROOF













#### GAZEBO













#### MORE STRUCTURES

















#### MORE STRUCTURES