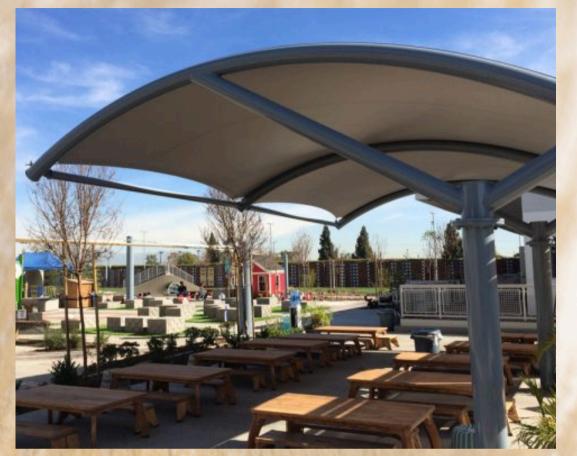

HTTPS://ELEGANTTENSILE.COM/



## Key features



- Water proof
- Fire proof
- · Customizable designs
- Premium quality
- 15 years warranty
- Specialized experts
- Affordable rate
- Lightweight Construction
- Low Maintenance
- Eco-Friendly Materials

- UV Protection
- Durability and Strength
- Aesthetic appeal
- Quick Installation
- Weather Protection
- Guest Engagement and Social Spaces
- Easy Integration with Lighting
- Enhanced Guest Comfort
- Enhanced Dinning Area
- Enhanced Gardens

### INVERTED UMBRELLA

















### SWIMMING POOL















#### SWIMMING POOL















#### ROOFING STRUCTURE















### FACADE















#### UMBRELLA STRUCTURE













#### CAR PARKING















#### ENTRANCE STRUCTURE















#### RESTAURANT STRUCTURE















#### WALKWAY













#### SKYWAY















#### RETRACTABLE ROOF













#### GAZEBO













#### MORE STRUCTURES

















#### MORE STRUCTURES