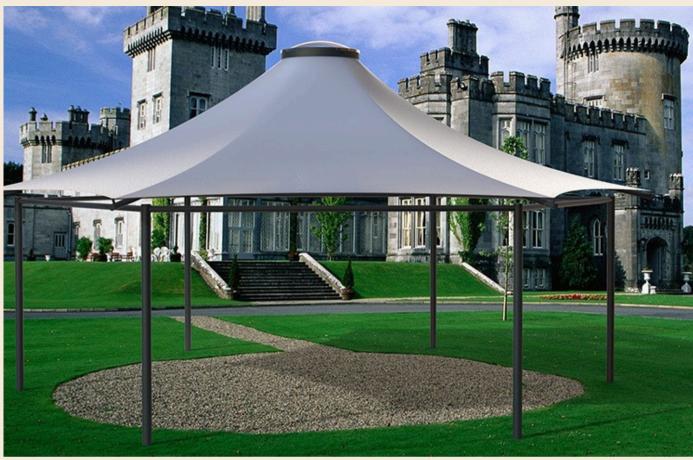

l.com



HTTPS://ELEGANTTENSILE.COM/



**ELEGANT TENSILE** 



**ELEGANT TENSILE** 



## Key features

- Water proof
- Fire proof
- · Customizable designs
- Premium quality
- 15 years warranty
- Specialized experts
- Affordable rate
- Lightweight Construction
- Low Maintenance
- Eco-Friendly Materials

- UV Protection
- Durability and Strength
- Aesthetic appeal
- Quick Installation
- Weather Protection
- Guest Engagement and Social Spaces
- Easy Integration with Lighting
- Enhanced Guest Comfort
- Enhanced Dinning Area
- Enhanced Gardens































#### INVERTED UMBRELLA



















#### CAR PARKING















#### UMBRELLA STRUCTURE















#### ENTRANCE STRUCTURE















#### WALKWAY













#### SKYWAY















#### GAZEBO















### ELEGANT TENSILE | Elegance in Every Curve, Strength In Every Design