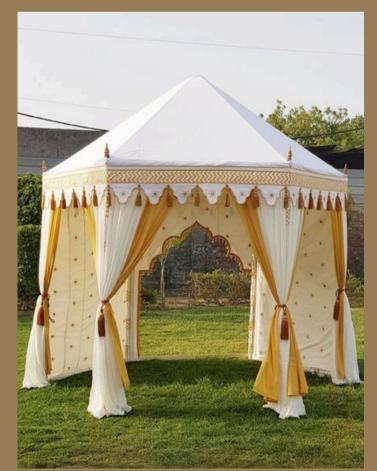

#### ELEGANT TENSILE

"ELEGANCE IN EVERY CURVE, STRENGTH IN EVERY DESIGN"

# MARRIAGE HALL CATALOGUE

#### **CONTACT US NOW**



+91 8882088973, +91 9315740299



elegantensile@gmail.com



HTTPS://ELEGANTTENSILE.COM/



**ELEGANT TENSILE** 



**ELEGANT TENSILE** 



## Key features

- Water proof
- Fire proof
- · Customizable designs
- Premium quality
- 15 years warranty
- Specialized experts
- Affordable rate
- Lightweight Construction
- Low Maintenance
- Eco-Friendly Materials

- UV Protection
- Durability and Strength
- Aesthetic appeal
- Quick Installation
- Weather Protection
- Guest Engagement and Social Spaces
- Easy Integration with Lighting
- Enhanced Guest Comfort
- Enhanced Dinning Area
- Enhanced Gardens































#### INVERTED UMBRELLA



















#### CAR PARKING















#### UMBRELLA STRUCTURE















#### ENTRANCE STRUCTURE















#### WALKWAY













#### SKYWAY















#### GAZEBO















### ELEGANT TENSILE | Elegance in Every Curve, Strength In Every Design