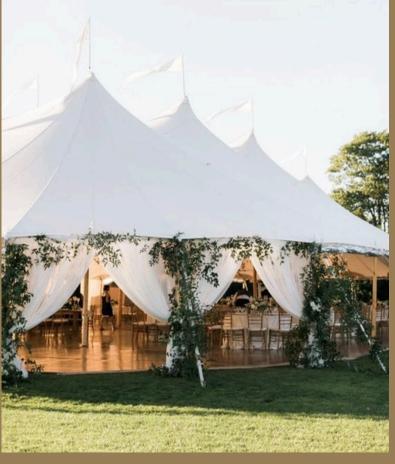

#### ELEGANT TENSILE

"ELEGANCE IN EVERY CURVE, STRENGTH IN EVERY DESIGN"

## Key features

- Water proof
- Fire proof
- · Customizable designs
- Premium quality
- 15 years warranty
- Specialized experts
- Affordable rate
- Lightweight Construction
- Low Maintenance
- Eco-Friendly Materials

- UV Protection
- Durability and Strength
- Aesthetic appeal
- Quick Installation
- Weather Protection
- Guest Engagement and Social Spaces
- Easy Integration with Lighting
- Enhanced Guest Comfort
- Enhanced Dinning Area
- Enhanced Gardens