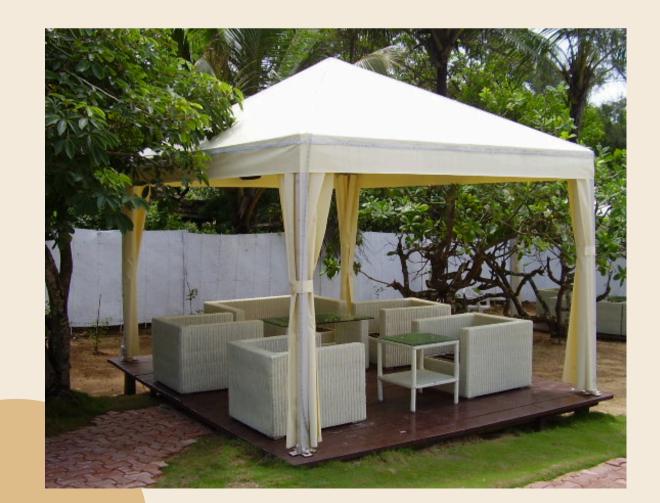

m



HTTPS://ELEGANTTENSILE.COM/



**ELEGANT TENSILE** 



**ELEGANT TENSILE** 



## Key features

- Water proof
- Fire proof
- · Customizable designs
- Premium quality
- 15 years warranty
- Specialized experts
- Affordable rate
- Lightweight Construction
- Low Maintenance
- Eco-Friendly Materials

- UV Protection
- Durability and Strength
- Aesthetic appeal
- Quick Installation
- Weather Protection
- Guest Engagement and Social Spaces
- Easy Integration with Lighting
- Enhanced Guest Comfort
- Enhanced Dinning Area
- Enhanced Gardens































#### INVERTED UMBRELLA



















#### CAR PARKING















#### UMBRELLA STRUCTURE















#### ENTRANCE STRUCTURE















#### WALKWAY













#### SKYWAY















#### GAZEBO















### ELEGANT TENSILE | Elegance in Every Curve, Strength In Every Design