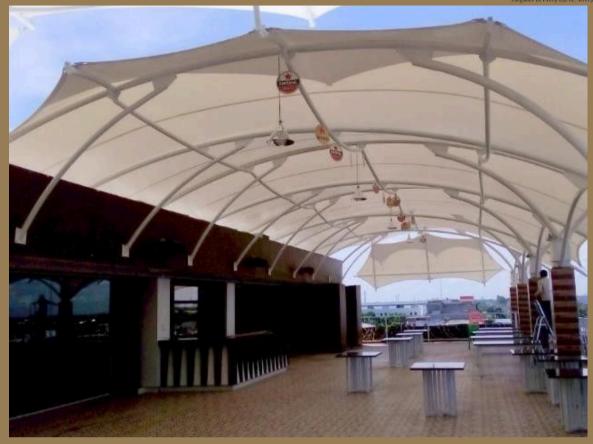

299



elegantensile@gmail.com



HTTPS://ELEGANTTENSILE.COM/



**ELEGANT TENSILE** 



**ELEGANT TENSILE** 



## Key features

- Water proof
- Fire proof
- · Customizable designs
- Premium quality
- 15 years warranty
- Specialized experts
- Affordable rate
- Lightweight Construction
- Low Maintenance
- Eco-Friendly Materials

- UV Protection
- Durability and Strength
- Aesthetic appeal
- Quick Installation
- Weather Protection
- Guest Engagement and Social Spaces
- Easy Integration with Lighting
- Enhanced Guest Comfort
- Enhanced Dinning Area
- Enhanced Gardens































#### INVERTED UMBRELLA



















#### CAR PARKING















#### UMBRELLA STRUCTURE















#### ENTRANCE STRUCTURE















#### WALKWAY













#### SKYWAY















#### GAZEBO















### ELEGANT TENSILE | Elegance in Every Curve, Strength In Every Design