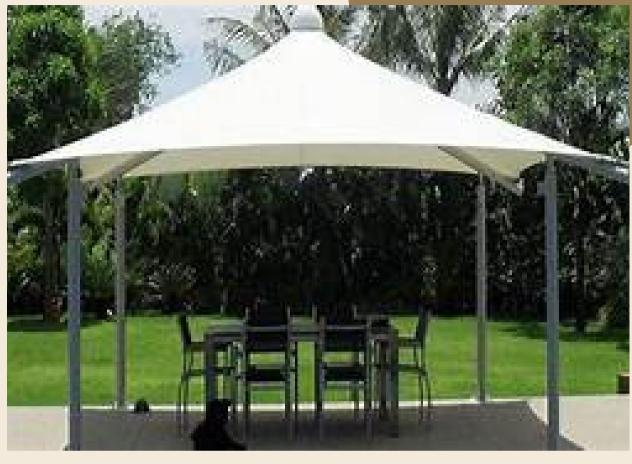

com



HTTPS://ELEGANTTENSILE.COM/



**ELEGANT TENSILE** 



**ELEGANT TENSILE** 



## Key features

- Water proof
- Fire proof
- · Customizable designs
- Premium quality
- 15 years warranty
- Specialized experts
- Affordable rate
- Lightweight Construction
- Low Maintenance
- Eco-Friendly Materials

- UV Protection
- Durability and Strength
- Aesthetic appeal
- Quick Installation
- Weather Protection
- Guest Engagement and Social Spaces
- Easy Integration with Lighting
- Enhanced Guest Comfort
- Enhanced Dinning Area
- Enhanced Gardens































#### INVERTED UMBRELLA



















#### CAR PARKING















#### UMBRELLA STRUCTURE















#### ENTRANCE STRUCTURE















#### WALKWAY













#### SKYWAY















#### GAZEBO















### ELEGANT TENSILE | Elegance in Every Curve, Strength In Every Design