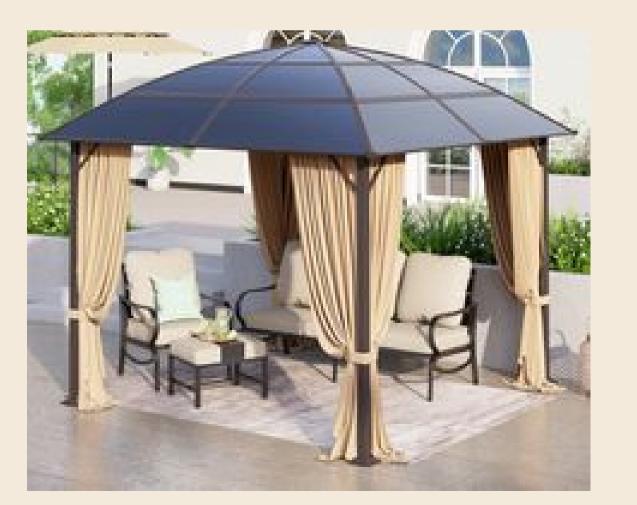

HTTPS://ELEGANTTENSILE.COM/



**ELEGANT TENSILE** 



**ELEGANT TENSILE** 



## Key features

- Water proof
- Fire proof
- · Customizable designs
- Premium quality
- 15 years warranty
- Specialized experts
- Affordable rate
- Lightweight Construction
- Low Maintenance
- Eco-Friendly Materials

- UV Protection
- Durability and Strength
- Aesthetic appeal
- Quick Installation
- Weather Protection
- Guest Engagement and Social Spaces
- Easy Integration with Lighting
- Enhanced Guest Comfort
- Enhanced Dinning Area
- Enhanced Gardens































#### INVERTED UMBRELLA



















#### CAR PARKING















#### UMBRELLA STRUCTURE















#### ENTRANCE STRUCTURE















#### WALKWAY













#### SKYWAY















#### GAZEBO















### ELEGANT TENSILE | Elegance in Every Curve, Strength In Every Design