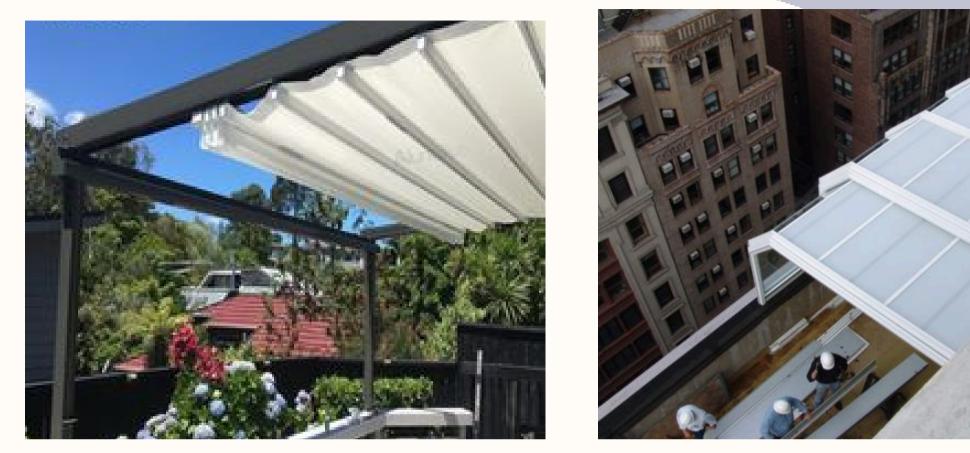

/

## Key features

- Water proof
- Fire proof
- Customizable designs
- Premium quality
- 15 years warranty
- Specialized experts
- Affordable rate
- Lightweight Construction
- Low Maintenance
- Eco-Friendly Materials

- UV Protection
- Durability and Strength
- Aesthetic appeal
- Quick Installation
- Weather Protection
- Guest Engagement and Social Spaces
- Easy Integration with Lighting
- Enhanced Guest Comfort
- Enhanced Dinning Area
- Enhanced Gardens



### INVERTED UMBRELLA















### **ROOFING STRUCTURE**













#### **ROOFING STRUCTURE**











#### UMBRELLA STRUCTURE















#### ENTRANCE STRUCTURE













#### **ENTRANCE STRUCTURE**











#### WALKWAY















#### SKYWAY











#### BARREL SHAPE















### RETRACTABLE ROOF













#### GAZEBO













#### AWNING















#### DOME STRUCTURE





































































#### ELEGANT TENSILE Street

Elegance in Every Curve Strength In Every Design