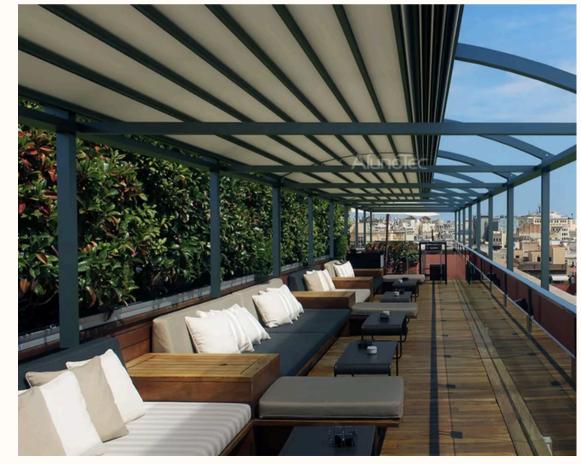

y features

- Water proof
- Fire proof
- Customizable designs
- Premium quality
- 15 years warranty
- Specialized experts
- Affordable rate
- Lightweight Construction
- Low Maintenance
- Eco-Friendly Materials

- UV Protection
- Durability and Strength
- Aesthetic appeal
- Quick Installation
- Weather Protection
- Guest Engagement and Social Spaces
- Easy Integration with Lighting
- Enhanced Guest Comfort
- Enhanced Dinning Area
- Enhanced Gardens



### INVERTED UMBRELLA















### **ROOFING STRUCTURE**













#### **ROOFING STRUCTURE**











#### UMBRELLA STRUCTURE















#### ENTRANCE STRUCTURE













#### **ENTRANCE STRUCTURE**











#### WALKWAY















#### SKYWAY











#### BARREL SHAPE















### RETRACTABLE ROOF













#### GAZEBO













#### AWNING















#### DOME STRUCTURE





































































#### ELEGANT TENSILE Street

Elegance in Every Curve Strength In Every Design