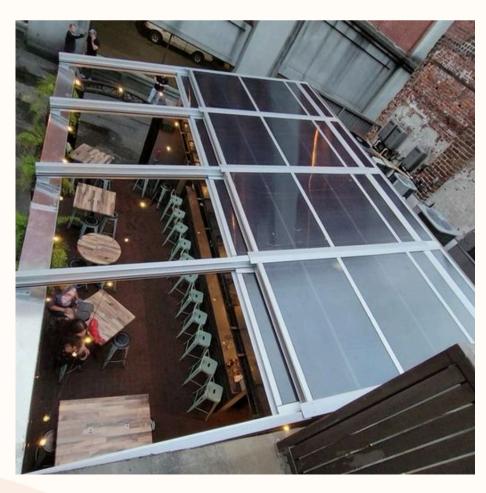

# Key features

- Water proof
- Fire proof
- Customizable designs
- Premium quality
- 15 years warranty
- Specialized experts
- Affordable rate
- Lightweight Construction
- Low Maintenance
- Eco-Friendly Materials

- UV Protection
- Durability and Strength
- Aesthetic appeal
- Quick Installation
- Weather Protection
- Guest Engagement and Social Spaces
- Easy Integration with Lighting
- Enhanced Guest Comfort
- Enhanced Dinning Area
- Enhanced Gardens



### INVERTED UMBRELLA















### **ROOFING STRUCTURE**













#### **ROOFING STRUCTURE**











#### UMBRELLA STRUCTURE















#### ENTRANCE STRUCTURE













#### **ENTRANCE STRUCTURE**











#### WALKWAY















#### SKYWAY











#### BARREL SHAPE















### RETRACTABLE ROOF













#### GAZEBO













#### AWNING















#### DOME STRUCTURE





































































#### ELEGANT TENSILE Street

Elegance in Every Curve Strength In Every Design