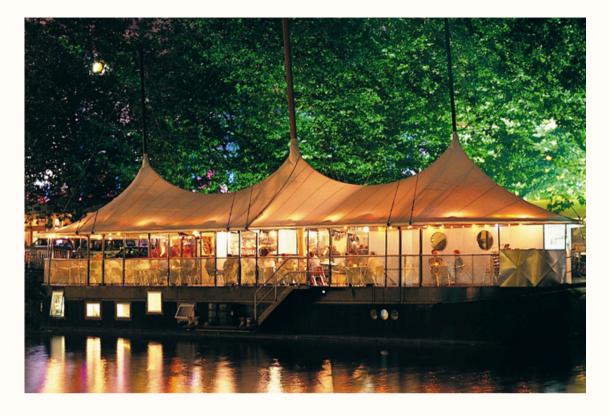

te
- Lightweight Construction
- Low Maintenance
- Eco-Friendly Materials

- UV Protection
- Durability and Strength
- Aesthetic appeal
- Quick Installation
- Weather Protection
- Guest Engagement and Social Spaces
- Easy Integration with Lighting
- Enhanced Guest Comfort
- Enhanced Dinning Area
- Enhanced Gardens



### INVERTED UMBRELLA















### **ROOFING STRUCTURE**













#### **ROOFING STRUCTURE**











#### UMBRELLA STRUCTURE















#### ENTRANCE STRUCTURE













#### **ENTRANCE STRUCTURE**











#### WALKWAY















#### SKYWAY











#### BARREL SHAPE















### RETRACTABLE ROOF













#### GAZEBO













#### AWNING















#### DOME STRUCTURE





































































#### ELEGANT TENSILE Street

Elegance in Every Curve Strength In Every Design