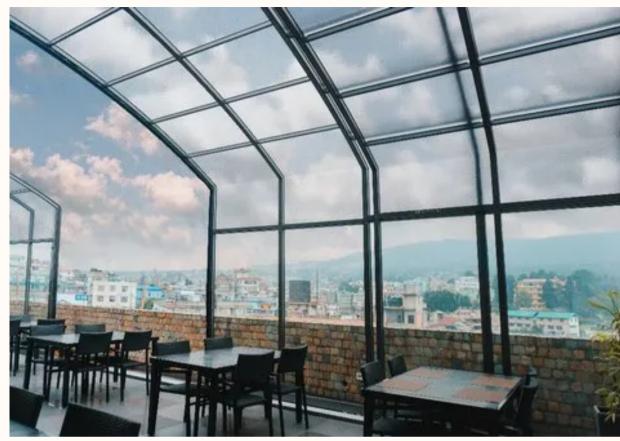

OM/

## Key features

- Water proof
- Fire proof
- Customizable designs
- Premium quality
- 15 years warranty
- Specialized experts
- Affordable rate
- Lightweight Construction
- Low Maintenance
- Eco-Friendly Materials

- UV Protection
- Durability and Strength
- Aesthetic appeal
- Quick Installation
- Weather Protection
- Guest Engagement and Social Spaces
- Easy Integration with Lighting
- Enhanced Guest Comfort
- Enhanced Dinning Area
- Enhanced Gardens



### INVERTED UMBRELLA















### **ROOFING STRUCTURE**













#### **ROOFING STRUCTURE**











#### UMBRELLA STRUCTURE















#### ENTRANCE STRUCTURE













#### **ENTRANCE STRUCTURE**











#### WALKWAY















#### SKYWAY











#### BARREL SHAPE















### RETRACTABLE ROOF













#### GAZEBO













#### AWNING















#### DOME STRUCTURE





































































#### ELEGANT TENSILE Street

Elegance in Every Curve Strength In Every Design