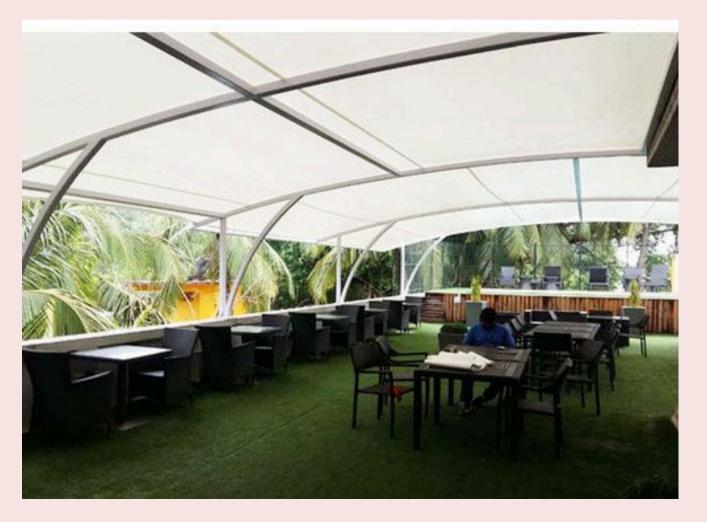

.com

HTTPS://ELEGANTTENSILE.COM/

## Key features

- Water proof
- Fire proof
- Customizable designs
- Premium quality
- 15 years warranty
- Specialized experts
- Affordable rate
- Lightweight Construction
- Low Maintenance
- Eco-Friendly Materials

- UV Protection
- Durability and Strength
- Aesthetic appeal
- Quick Installation
- Weather Protection
- Guest Engagement and Social Spaces
- Easy Integration with Lighting
- Enhanced Guest Comfort
- Enhanced Dinning Area
- Enhanced Gardens



### INVERTED UMBRELLA















### **ROOFING STRUCTURE**













#### **ROOFING STRUCTURE**











#### UMBRELLA STRUCTURE















#### ENTRANCE STRUCTURE













#### **ENTRANCE STRUCTURE**











#### WALKWAY















#### SKYWAY











#### BARREL SHAPE















### RETRACTABLE ROOF













#### GAZEBO













#### AWNING















#### DOME STRUCTURE





































































#### ELEGANT TENSILE Street

Elegance in Every Curve Strength In Every Design