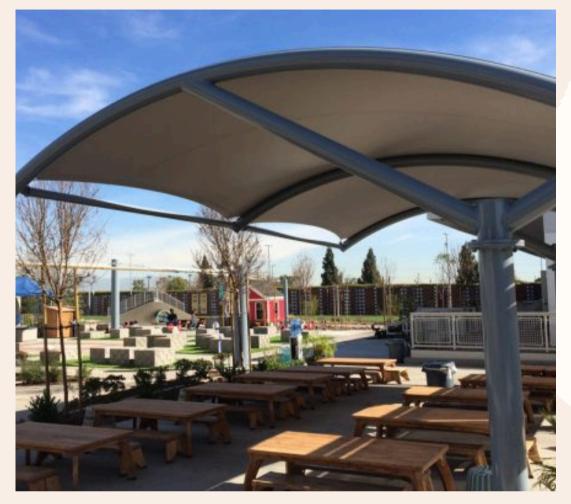

experts
- Affordable rate
- Lightweight Construction
- Low Maintenance
- Eco-Friendly Materials

- UV Protection
- Durability and Strength
- Aesthetic appeal
- Quick Installation
- Weather Protection
- Guest Engagement and Social Spaces
- Easy Integration with Lighting
- Enhanced Guest Comfort
- Enhanced Dinning Area
- Enhanced Gardens



### INVERTED UMBRELLA















### **ROOFING STRUCTURE**













#### **ROOFING STRUCTURE**











#### UMBRELLA STRUCTURE















#### ENTRANCE STRUCTURE













#### **ENTRANCE STRUCTURE**











#### WALKWAY















#### SKYWAY











#### BARREL SHAPE















### RETRACTABLE ROOF













#### GAZEBO













#### AWNING















#### DOME STRUCTURE





































































#### ELEGANT TENSILE Street

Elegance in Every Curve Strength In Every Design