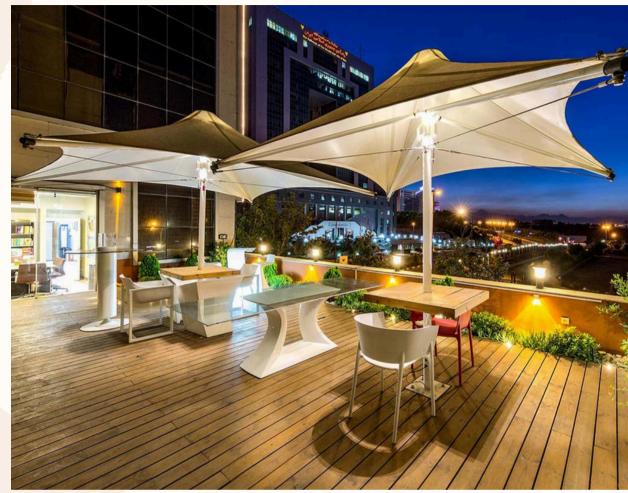

xperts
- Affordable rate
- Lightweight Construction
- Low Maintenance
- Eco-Friendly Materials

- UV Protection
- Durability and Strength
- Aesthetic appeal
- Quick Installation
- Weather Protection
- Guest Engagement and Social Spaces
- Easy Integration with Lighting
- Enhanced Guest Comfort
- Enhanced Dinning Area
- Enhanced Gardens



### INVERTED UMBRELLA















### **ROOFING STRUCTURE**













#### **ROOFING STRUCTURE**











#### UMBRELLA STRUCTURE















#### ENTRANCE STRUCTURE













#### **ENTRANCE STRUCTURE**











#### WALKWAY















#### SKYWAY











#### BARREL SHAPE















### RETRACTABLE ROOF













#### GAZEBO













#### AWNING















#### DOME STRUCTURE





































































#### ELEGANT TENSILE Street

Elegance in Every Curve Strength In Every Design