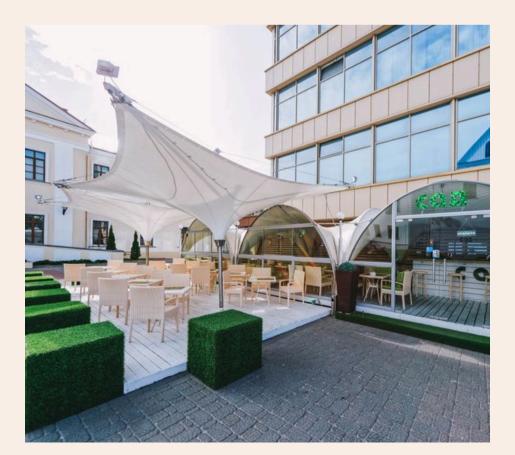

erts
- Affordable rate
- Lightweight Construction
- Low Maintenance
- Eco-Friendly Materials

- UV Protection
- Durability and Strength
- Aesthetic appeal
- Quick Installation
- Weather Protection
- Guest Engagement and Social Spaces
- Easy Integration with Lighting
- Enhanced Guest Comfort
- Enhanced Dinning Area
- Enhanced Gardens



### INVERTED UMBRELLA















### **ROOFING STRUCTURE**













#### **ROOFING STRUCTURE**











#### UMBRELLA STRUCTURE















#### ENTRANCE STRUCTURE













#### **ENTRANCE STRUCTURE**











#### WALKWAY















#### SKYWAY











#### BARREL SHAPE















### RETRACTABLE ROOF













#### GAZEBO













#### AWNING















#### DOME STRUCTURE





































































#### ELEGANT TENSILE Street

Elegance in Every Curve Strength In Every Design