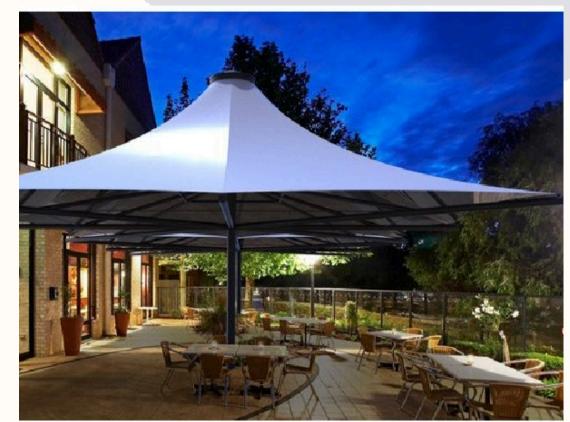

ized experts
- Affordable rate
- Lightweight Construction
- Low Maintenance
- Eco-Friendly Materials

- UV Protection
- Durability and Strength
- Aesthetic appeal
- Quick Installation
- Weather Protection
- Guest Engagement and Social Spaces
- Easy Integration with Lighting
- Enhanced Guest Comfort
- Enhanced Dinning Area
- Enhanced Gardens



### INVERTED UMBRELLA















### **ROOFING STRUCTURE**













#### **ROOFING STRUCTURE**











#### UMBRELLA STRUCTURE















#### ENTRANCE STRUCTURE













#### **ENTRANCE STRUCTURE**











#### WALKWAY















#### SKYWAY











#### BARREL SHAPE















### RETRACTABLE ROOF













#### GAZEBO













#### AWNING















#### DOME STRUCTURE





































































#### ELEGANT TENSILE Street

Elegance in Every Curve Strength In Every Design