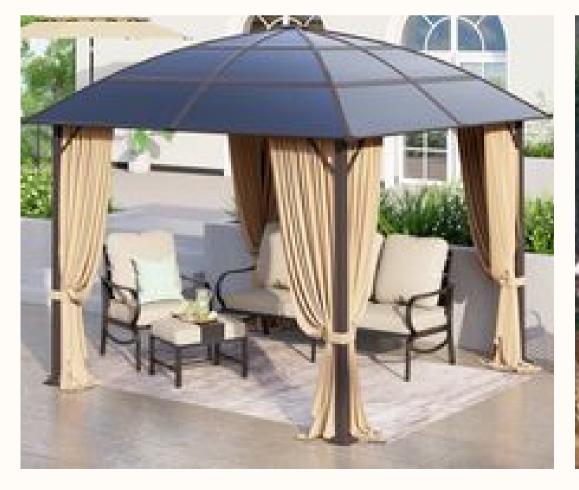

roof
- Fire proof
- Customizable designs
- Premium quality
- 15 years warranty
- Specialized experts
- Affordable rate
- Lightweight Construction
- Low Maintenance
- Eco-Friendly Materials

- UV Protection
- Durability and Strength
- Aesthetic appeal
- Quick Installation
- Weather Protection
- Guest Engagement and Social Spaces
- Easy Integration with Lighting
- Enhanced Guest Comfort
- Enhanced Dinning Area
- Enhanced Gardens



### INVERTED UMBRELLA















### **ROOFING STRUCTURE**













#### **ROOFING STRUCTURE**











#### UMBRELLA STRUCTURE















#### ENTRANCE STRUCTURE













#### **ENTRANCE STRUCTURE**











#### WALKWAY















#### SKYWAY











#### BARREL SHAPE















### RETRACTABLE ROOF













#### GAZEBO













#### AWNING















#### DOME STRUCTURE





































































#### ELEGANT TENSILE Street

Elegance in Every Curve Strength In Every Design