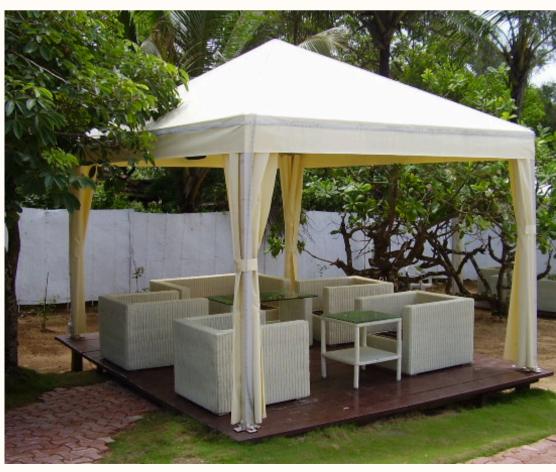

proof
- Fire proof
- Customizable designs
- Premium quality
- 15 years warranty
- Specialized experts
- Affordable rate
- Lightweight Construction
- Low Maintenance
- Eco-Friendly Materials

- UV Protection
- Durability and Strength
- Aesthetic appeal
- Quick Installation
- Weather Protection
- Guest Engagement and Social Spaces
- Easy Integration with Lighting
- Enhanced Guest Comfort
- Enhanced Dinning Area
- Enhanced Gardens



### INVERTED UMBRELLA















### **ROOFING STRUCTURE**













#### **ROOFING STRUCTURE**











#### UMBRELLA STRUCTURE















#### ENTRANCE STRUCTURE













#### **ENTRANCE STRUCTURE**











#### WALKWAY















#### SKYWAY











#### BARREL SHAPE















### RETRACTABLE ROOF













#### GAZEBO













#### AWNING















#### DOME STRUCTURE





































































#### ELEGANT TENSILE Street

Elegance in Every Curve Strength In Every Design