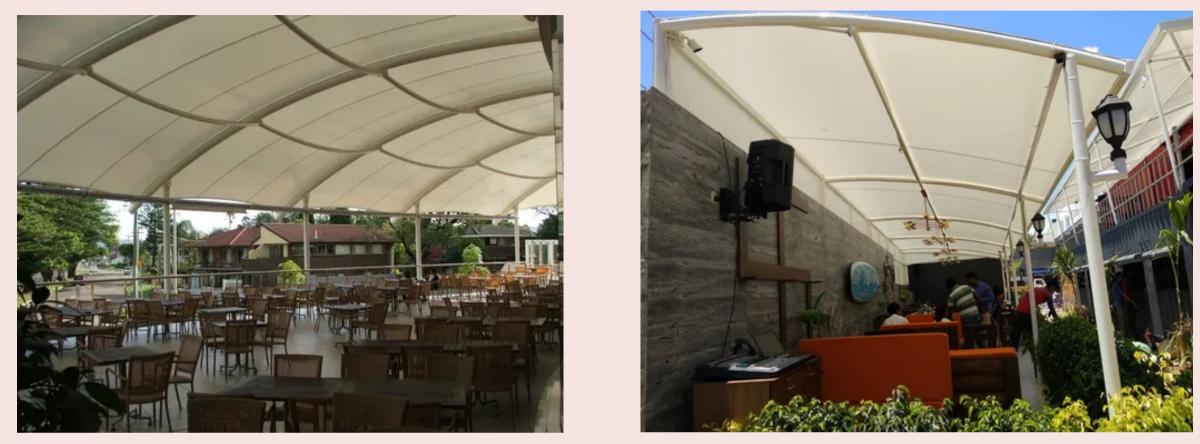

mail.com

HTTPS://ELEGANTTENSILE.COM/

## Key features

- Water proof
- Fire proof
- Customizable designs
- Premium quality
- 15 years warranty
- Specialized experts
- Affordable rate
- Lightweight Construction
- Low Maintenance
- Eco-Friendly Materials

- UV Protection
- Durability and Strength
- Aesthetic appeal
- Quick Installation
- Weather Protection
- Guest Engagement and Social Spaces
- Easy Integration with Lighting
- Enhanced Guest Comfort
- Enhanced Dinning Area
- Enhanced Gardens



### INVERTED UMBRELLA















### **ROOFING STRUCTURE**













#### **ROOFING STRUCTURE**











#### UMBRELLA STRUCTURE















#### ENTRANCE STRUCTURE













#### **ENTRANCE STRUCTURE**











#### WALKWAY















#### SKYWAY











#### BARREL SHAPE















### RETRACTABLE ROOF













#### GAZEBO













#### AWNING















#### DOME STRUCTURE





































































#### ELEGANT TENSILE Street

Elegance in Every Curve Strength In Every Design