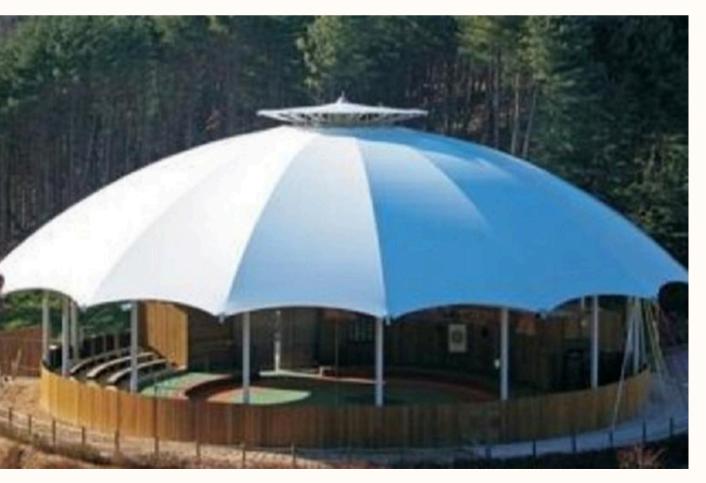

- Fire proof
- Customizable designs
- Premium quality
- 15 years warranty
- Specialized experts
- Affordable rate
- Lightweight Construction
- Low Maintenance
- Eco-Friendly Materials

- UV Protection
- Durability and Strength
- Aesthetic appeal
- Quick Installation
- Weather Protection
- Guest Engagement and Social Spaces
- Easy Integration with Lighting
- Enhanced Guest Comfort
- Enhanced Dinning Area
- Enhanced Gardens



### INVERTED UMBRELLA















### **ROOFING STRUCTURE**













#### **ROOFING STRUCTURE**











#### UMBRELLA STRUCTURE















#### ENTRANCE STRUCTURE













#### **ENTRANCE STRUCTURE**











#### WALKWAY















#### SKYWAY











#### BARREL SHAPE















### RETRACTABLE ROOF













#### GAZEBO













#### AWNING















#### DOME STRUCTURE





































































#### ELEGANT TENSILE Street

Elegance in Every Curve Strength In Every Design