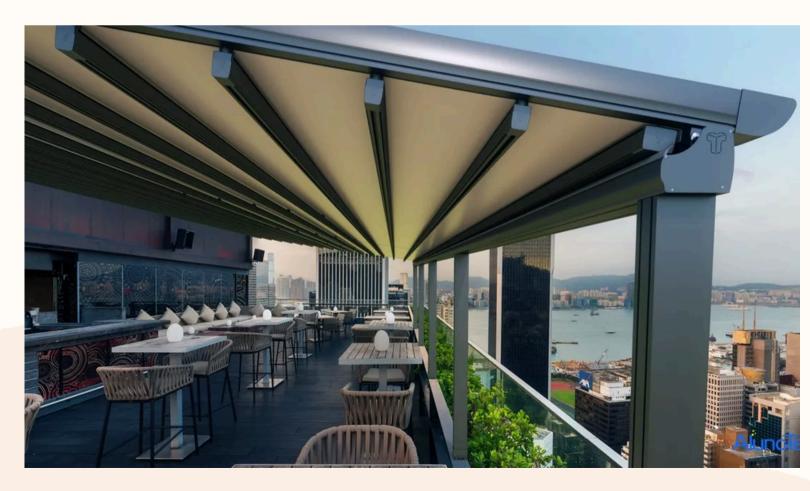

## Key features

- Water proof
- Fire proof
- Customizable designs
- Premium quality
- 15 years warranty
- Specialized experts
- Affordable rate
- Lightweight Construction
- Low Maintenance
- Eco-Friendly Materials

- UV Protection
- Durability and Strength
- Aesthetic appeal
- Quick Installation
- Weather Protection
- Guest Engagement and Social Spaces
- Easy Integration with Lighting
- Enhanced Guest Comfort
- Enhanced Dinning Area
- Enhanced Gardens



### INVERTED UMBRELLA















### **ROOFING STRUCTURE**













#### **ROOFING STRUCTURE**











#### UMBRELLA STRUCTURE















#### ENTRANCE STRUCTURE













#### **ENTRANCE STRUCTURE**











#### WALKWAY















#### SKYWAY











#### BARREL SHAPE















### RETRACTABLE ROOF













#### GAZEBO













#### AWNING















#### DOME STRUCTURE





































































#### ELEGANT TENSILE Street

Elegance in Every Curve Strength In Every Design