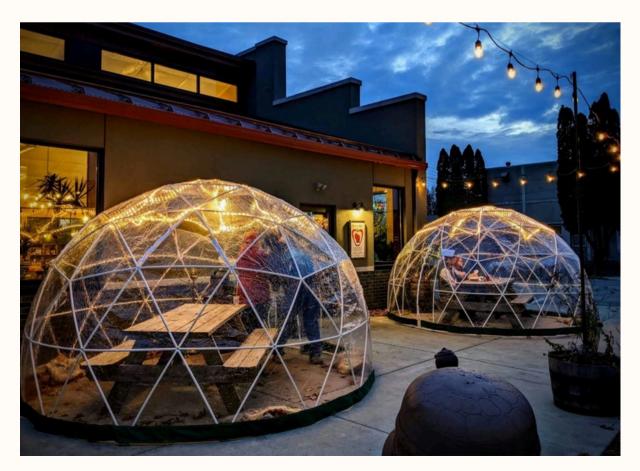

- 15 years warranty
- Specialized experts
- Affordable rate
- Lightweight Construction
- Low Maintenance
- Eco-Friendly Materials

- UV Protection
- Durability and Strength
- Aesthetic appeal
- Quick Installation
- Weather Protection
- Guest Engagement and Social Spaces
- Easy Integration with Lighting
- Enhanced Guest Comfort
- Enhanced Dinning Area
- Enhanced Gardens



### INVERTED UMBRELLA















### **ROOFING STRUCTURE**













#### **ROOFING STRUCTURE**











#### UMBRELLA STRUCTURE















#### ENTRANCE STRUCTURE













#### **ENTRANCE STRUCTURE**











#### WALKWAY















#### SKYWAY











#### BARREL SHAPE















### RETRACTABLE ROOF













#### GAZEBO













#### AWNING















#### DOME STRUCTURE





































































#### ELEGANT TENSILE Street

Elegance in Every Curve Strength In Every Design