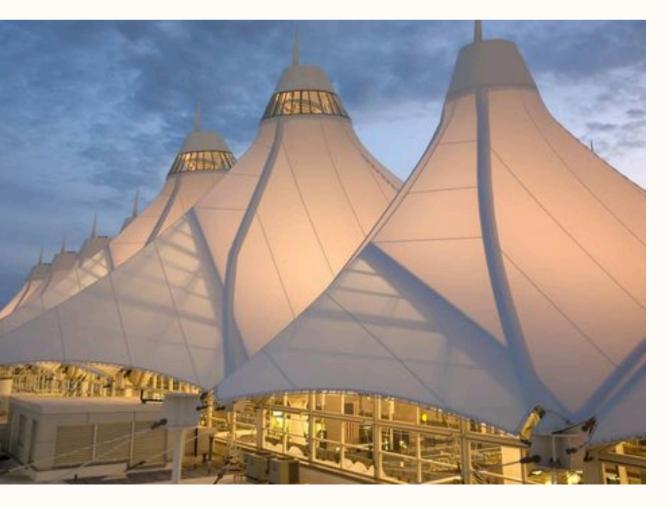

- Lightweight Construction
- Low Maintenance
- Eco-Friendly Materials

- UV Protection
- Durability and Strength
- Aesthetic appeal
- Quick Installation
- Weather Protection
- Guest Engagement and Social Spaces
- Easy Integration with Lighting
- Enhanced Guest Comfort
- Enhanced Dinning Area
- Enhanced Gardens



### INVERTED UMBRELLA















### **ROOFING STRUCTURE**













#### **ROOFING STRUCTURE**











#### UMBRELLA STRUCTURE















#### ENTRANCE STRUCTURE













#### **ENTRANCE STRUCTURE**











#### WALKWAY















#### SKYWAY











#### BARREL SHAPE















### RETRACTABLE ROOF













#### GAZEBO













#### AWNING















#### DOME STRUCTURE





































































#### ELEGANT TENSILE Street

Elegance in Every Curve Strength In Every Design