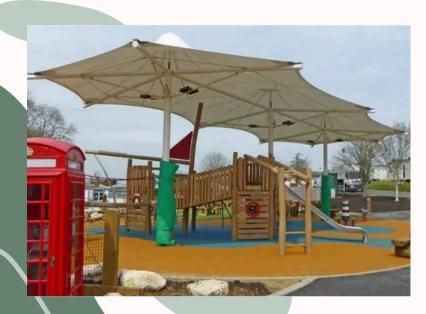

le@gmail.com

HTTPS://ELEGANTTENSILE.COM/



## Key features

- Water proof
- Fire proof
- Customizable designs
- Premium quality
- 15 years warranty
- Specialized experts
- Affordable rate
- Lightweight
  Construction
- Low Maintenance
- Eco-Friendly Materials

- UV Protection
- Durability and strength
- Aesthetic appeal
- Quick Installation
- Weather Protection
- Guest Engagement and Social Spaces
- Easy Integration with Lighting
- Enhanced Playgrounds



#### **INVERTED UMBRELLA**













#### **SWIMMING POOL**





Elegant Tensile











#### UMBRELLA STRUCTURE















### PARKING STRUCTURE















#### **ENTRANCE STRUCTURE**















#### **ENTRANCE STRUCTURE**













#### WALKWAY



































#### PLAYGROUND STRUCTURE















#### **MORE STRUCTURE**















#### AUDITORIUM STRUCTURE















#### **ELEGANT TENSILE** | Elegance in Every Curve, Strength In Every Design