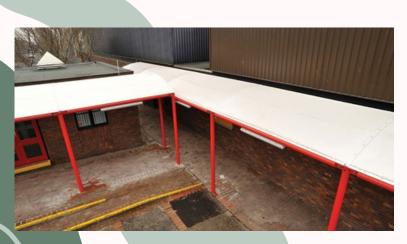

M/



## Key features

- Water proof
- Fire proof
- Customizable designs
- Premium quality
- 15 years warranty
- Specialized experts
- Affordable rate
- Lightweight
  Construction
- Low Maintenance
- Eco-Friendly Materials

- UV Protection
- Durability and strength
- Aesthetic appeal
- Quick Installation
- Weather Protection
- Guest Engagement and Social Spaces
- Easy Integration with Lighting
- Enhanced Playgrounds



#### **INVERTED UMBRELLA**













#### **SWIMMING POOL**





Elegant Tensile











#### UMBRELLA STRUCTURE















### PARKING STRUCTURE















#### **ENTRANCE STRUCTURE**















#### **ENTRANCE STRUCTURE**













#### WALKWAY



































#### PLAYGROUND STRUCTURE















#### **MORE STRUCTURE**















#### AUDITORIUM STRUCTURE















#### **ELEGANT TENSILE** | Elegance in Every Curve, Strength In Every Design