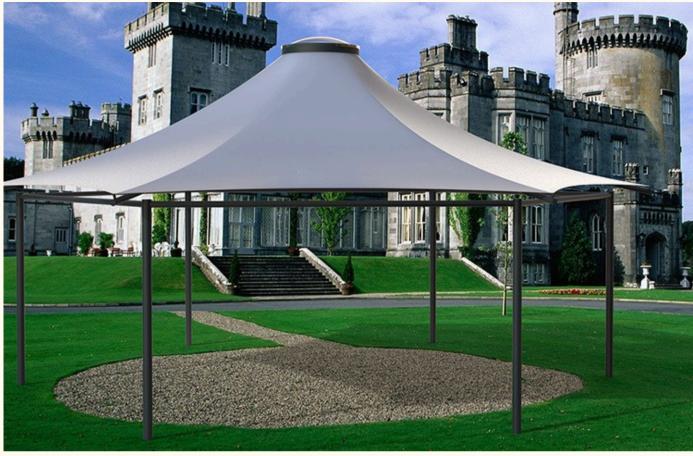

## ELEGANT TENSILE

"ELEGANCE IN EVERY CURVE, STRENGTH IN EVERY DESIGN"

# SOCIETY CATALOGUE

#### **CONTACT US NOW**



+91 8882088973 , +91 9315740299



elegantensile@gmail.com



HTTPS://ELEGANTTENSILE.COM/



### Key features

- Water proof
- Fire proof
- Customizable designs
- Premium quality
- 15 years warranty
- Specialized experts
- Affordable rate
- Lightweight Construction
- Low Maintenance
- Eco-Friendly Materials

- UV Protection
- Durability and strength
- Aesthetic appeal
- Quick Installation
- Weather Protection
- Guest Engagement and Social Spaces
- Easy Integration with Lighting
- Enhanced Playgrounds

### CAR PARKING















### INVERTED UMBRELLA

















### WALL MOUNTED















### GAZEBO













### SWIMMING POOL















### UMBRELLA STRUCTURE















### ENTRANCE STRUCTURE















### WALKWAY















#### MODULAR











### SKYLER













### AWNING

















### ELEGANT TENSILE | Elegance in Every Curve, Strength In Every Design

Strength In Every Design