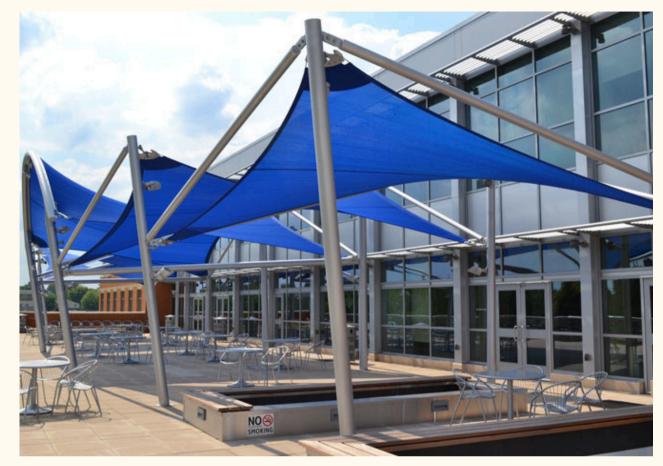

CT US NOW**



+91 8882088973 , +91 9315740299



elegantensile@gmail.com



HTTPS://ELEGANTTENSILE.COM/



### Key features

- Water proof
- Fire proof
- Customizable designs
- Premium quality
- 15 years warranty
- Specialized experts
- Affordable rate
- Lightweight Construction
- Low Maintenance
- Eco-Friendly Materials

- UV Protection
- Durability and strength
- Aesthetic appeal
- Quick Installation
- Weather Protection
- Guest Engagement and Social Spaces
- Easy Integration with Lighting
- Enhanced Playgrounds

### CAR PARKING















### INVERTED UMBRELLA

















### WALL MOUNTED















### GAZEBO













### SWIMMING POOL















### UMBRELLA STRUCTURE















### ENTRANCE STRUCTURE















### WALKWAY















#### MODULAR











### SKYLER













### AWNING

















### ELEGANT TENSILE | Elegance in Every Curve, Strength In Every Design

Strength In Every Design