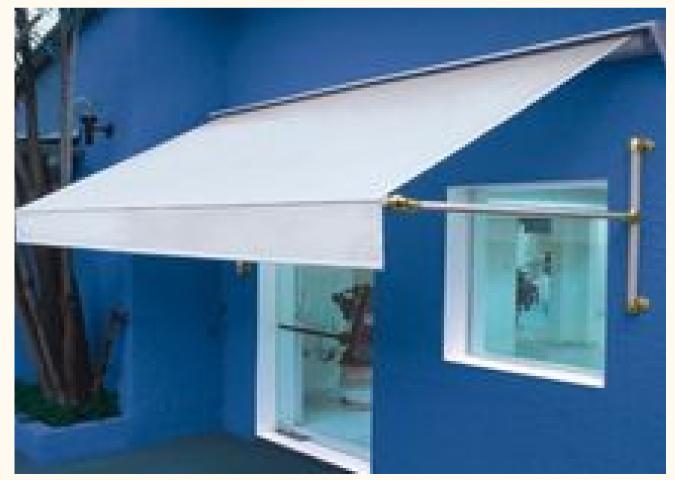

egantensile@gmail.com



HTTPS://ELEGANTTENSILE.COM/



### Key features

- Water proof
- Fire proof
- Customizable designs
- Premium quality
- 15 years warranty
- Specialized experts
- Affordable rate
- Lightweight Construction
- Low Maintenance
- Eco-Friendly Materials

- UV Protection
- Durability and strength
- Aesthetic appeal
- Quick Installation
- Weather Protection
- Guest Engagement and Social Spaces
- Easy Integration with Lighting
- Enhanced Playgrounds

### CAR PARKING















### INVERTED UMBRELLA

















### WALL MOUNTED















### GAZEBO













### SWIMMING POOL















### UMBRELLA STRUCTURE















### ENTRANCE STRUCTURE















### WALKWAY















#### MODULAR











### SKYLER













### AWNING

















### ELEGANT TENSILE | Elegance in Every Curve, Strength In Every Design

Strength In Every Design