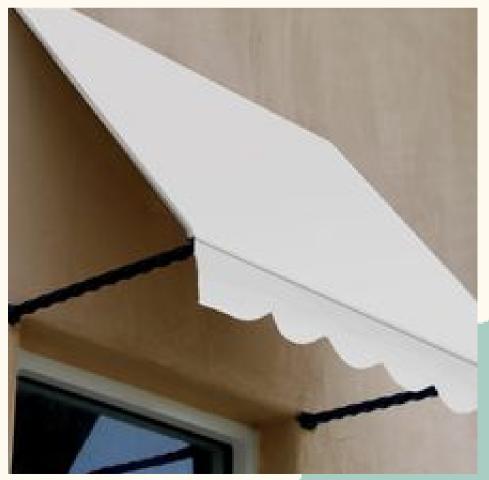

antensile@gmail.com



HTTPS://ELEGANTTENSILE.COM/



### Key features

- Water proof
- Fire proof
- Customizable designs
- Premium quality
- 15 years warranty
- Specialized experts
- Affordable rate
- Lightweight Construction
- Low Maintenance
- Eco-Friendly Materials

- UV Protection
- Durability and strength
- Aesthetic appeal
- Quick Installation
- Weather Protection
- Guest Engagement and Social Spaces
- Easy Integration with Lighting
- Enhanced Playgrounds

### CAR PARKING















### INVERTED UMBRELLA

















### WALL MOUNTED















### GAZEBO













### SWIMMING POOL















### UMBRELLA STRUCTURE















### ENTRANCE STRUCTURE















### WALKWAY















#### MODULAR











### SKYLER













### AWNING

















### ELEGANT TENSILE | Elegance in Every Curve, Strength In Every Design

Strength In Every Design