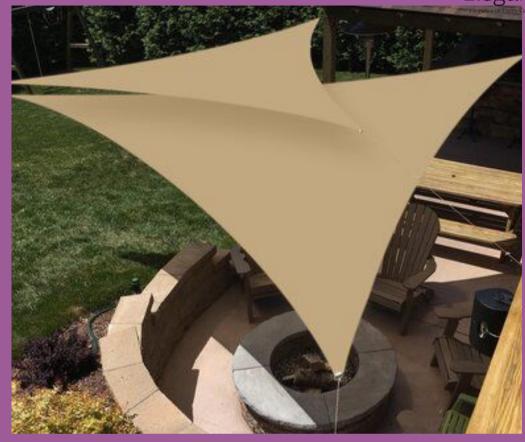

973 , +91 9315740299



elegantensile@gmail.com



HTTPS://ELEGANTTENSILE.COM/



### Key features

- Water proof
- Fire proof
- Customizable designs
- Premium quality
- 15 years warranty
- Specialized experts
- Affordable rate
- Lightweight Construction
- Low Maintenance
- Eco-Friendly Materials

- UV Protection
- Durability and strength
- Aesthetic appeal
- Quick Installation
- Weather Protection
- Guest Engagement and Social Spaces
- Easy Integration with Lighting
- Enhanced Playgrounds

### CAR PARKING















### INVERTED UMBRELLA

















### WALL MOUNTED















### GAZEBO













### SWIMMING POOL















### UMBRELLA STRUCTURE















### ENTRANCE STRUCTURE















### WALKWAY















#### MODULAR











### SKYLER













### AWNING

















### ELEGANT TENSILE | Elegance in Every Curve, Strength In Every Design

Strength In Every Design